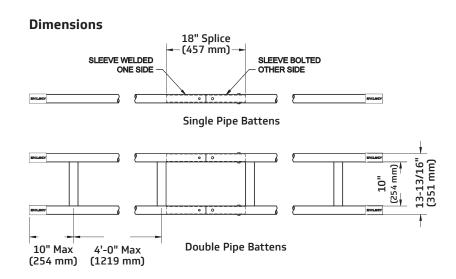

## Battens

- Wenger CORPORATION
- Battens are made from seamless pipe and are supplied with a matte black finish
- Battens up to 21' (6401 mm) long are supplied as a single piece; longer battens are provided with 18" (457 mm) long ٠ internal splice sleeves
- Standard 1-1/2" (38 mm) battens are provided with safety yellow vinyl end caps, making the batten ends easier to see
- Two pipe ladder trusses are constructed from two 1-1/2" (38 mm) schedule 40 pipes with flat bar spacers on 4' (1219 mm) centers; other special constructions are available, consult factory
- Three-year warranty against defects in materials or workmanship is provided on all J.R. Clancy equipment, additional warranty information is available at jrclancy.com

## **Order Information**

| Number     | Description                                                  | I.D.              | 0.D.              | Weight                 |
|------------|--------------------------------------------------------------|-------------------|-------------------|------------------------|
| 015-67R    | 1-1/2" (38 mm) Sch 40 batten                                 | 1.610"<br>(41 mm) | 1.900"<br>(48 mm) | 3 lb/ft<br>(4.45 kg/m) |
| 015-67H    | 1-1/2" (38 mm) Sch 80 batten                                 | 1.500"<br>(38 mm) | 1.900"<br>(48 mm) | 4 lb/ft<br>(5.9 kg/m)  |
| 015-68R    | 2" (51 mm) Sch 40 batten                                     | 2.067"<br>(53 mm) | 2.375"<br>(60 mm) | 4 lb/ft<br>(5.9 kg/m)  |
| 015-69R    | 2-1/2" (64 mm) Sch 40 batten                                 | 2.469"<br>(63 mm) | 2.875"<br>(73 mm) | 6 lb/ft<br>(8.9 kg/m)  |
| 015-67T    | Two pipe truss batten                                        | 1.610"<br>(41 mm) | 1.900"<br>(48 mm) | 7 lb/ft<br>(10.4 kg/m) |
| 015-675    | 1-1/2" (38 mm) Batten sleeve, no holes,<br>18" long (457 mm) | -                 | -                 | 3 lb<br>(1.3 kg)       |
| 015-685    | 2" (51 mm) Batten sleeve, no holes,<br>18" long (457 mm)     | -                 | -                 | 4 lb<br>(1.8 kg)       |
| 015-695    | 2-1/2" (64 mm) Batten sleeve, no holes,<br>18" long (457 mm) | _                 | _                 | 9 lb<br>(4 kg)         |
| 099-BATCAP | Yellow batten end caps,<br>4" (102 mm) long                  | _                 | _                 | 0.1 lb<br>(0.04 kg)    |