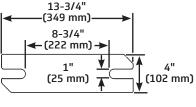

### Counterweights

CORPORATION

- Used in arbors to counterbalance the weight of the batten and scenery or lights
- Weights are flame-cut steel
- Opposite corners have 45° notches to provide finger grips
- 13-3/4" (349 mm) length, with slotted ends for 3/4" (19 mm) diameter arbor rods spaced on 10" (254 mm) centers
- Sold in 1000 lb (454 kg) pallets
- · Actual weight can vary by ± 20% from the nominal weight

### **Dimensions**

#009-4X1