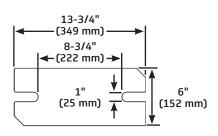

### Counterweights

CORPORATION

- Used in arbors to counterbalance the weight of the batten and scenery or lights
- Weights are flame-cut steel
- Opposite corners have 45° notches to provide finger grips
- 13-3/4" (349 mm) length, with slotted ends for 3/4" (19 mm) diameter arbor rods spaced on 10" (254 mm) centers
- Sold in 1000 lb (454 kg) pallets
- · Actual weight can vary by ± 20% from the nominal weight

### **Order Information**

| Number     | Width       | Nominal<br>Thickness | Nominal<br>Weight | Number     | Width       | Nominal<br>Thickness | Nominal<br>Weight |
|------------|-------------|----------------------|-------------------|------------|-------------|----------------------|-------------------|
| 009-4X1    | 4" (102 mm) | 1" (25 mm)           | 14 lb (6 kg)      | 009-6X1    | 6" (152 mm) | 1" (25 mm)           | 22 lb (10 kg)     |
| 009-4X2    | 4" (102 mm) | 2" (51 mm)           | 28 lb (13 kg)     | 009-6X2    | 6" (152 mm) | 2" (51 mm)           | 43 lb (19.5 kg)   |
| 009-4X0.5F | 4" (102 mm) | 1/2" (13 mm)         | 7 lb (3 kg)       | 009-6X0.5F | 6" (152 mm) | 1/2" (13 mm)         | 11 lb (5 kg)      |
| 009-4X1F   | 4" (102 mm) | 1" (25 mm)           | 15 lb (7 kg)      | 009-6X1F   | 6" (152 mm) | 1" (25 mm)           | 22 lb (10 kg)     |
| 009-4X1.5F | 4" (102 mm) | 1-1/2" (38 mm)       | 22 lb (10 kg)     | 009-6X1.5F | 6" (152 mm) | 1-1/2" (38 mm)       | 32 lb (14.5 kg)   |