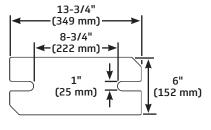

### Counterweights

CORPORATION

- Used in arbors to counterbalance the weight of the batten and scenery or lights
- Weights are flame-cut steel
- Opposite corners have 45° notches to provide finger grips
- 13-3/4" (349 mm) length, with slotted ends for 3/4" (19 mm) diameter arbor rods spaced on 10" (254 mm) centers
- Sold in 1000 lb (454 kg) pallets
- · Actual weight can vary by ± 20% from the nominal weight

### **Order Information**

| Number     | Width       | Nominal<br>Thickness | Nominal<br>Weight | Number     | Width       | Nominal<br>Thickness | Nominal<br>Weight |
|------------|-------------|----------------------|-------------------|------------|-------------|----------------------|-------------------|
| 009-4X1    | 4" (102 mm) | 1" (25 mm)           | 14 lb (6 kg)      | 009-6X1    | 6" (152 mm) | 1" (25 mm)           | 22 lb (10 kg)     |
| 009-4X2    | 4" (102 mm) | 2" (51 mm)           | 28 lb (13 kg)     | 009-6X2    | 6" (152 mm) | 2" (51 mm)           | 43 lb (19.5 kg)   |
| 009-4X0.5F | 4" (102 mm) | 1/2" (13 mm)         | 7 lb (3 kg)       | 009-6X0.5F | 6" (152 mm) | 1/2" (13 mm)         | 11 lb (5 kg)      |
| 009-4X1F   | 4" (102 mm) | 1" (25 mm)           | 15 lb (7 kg)      | 009-6X1F   | 6" (152 mm) | 1" (25 mm)           | 22 lb (10 kg)     |
| 009-4X1.5F | 4" (102 mm) | 1-1/2" (38 mm)       | 22 lb (10 kg)     | 009-6X1.5F | 6" (152 mm) | 1-1/2" (38 mm)       | 32 lb (14.5 kg)   |