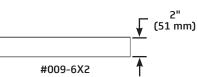

### **Order Information**

| Number     | Width       | Nominal<br>Thickness | Nominal<br>Weight | Number     | Width       | Nominal<br>Thickness | Nominal<br>Weight |
|------------|-------------|----------------------|-------------------|------------|-------------|----------------------|-------------------|
| 009-4X1    | 4" (102 mm) | 1" (25 mm)           | 14 lb (6 kg)      | 009-6X1    | 6" (152 mm) | 1" (25 mm)           | 22 lb (10 kg)     |
| 009-4X2    | 4" (102 mm) | 2" (51 mm)           | 28 lb (13 kg)     | 009-6X2    | 6" (152 mm) | 2" (51 mm)           | 43 lb (19.5 kg)   |
| 009-4X0.5F | 4" (102 mm) | 1/2" (13 mm)         | 7 lb (3 kg)       | 009-6X0.5F | 6" (152 mm) | 1/2" (13 mm)         | 11 lb (5 kg)      |
| 009-4X1F   | 4" (102 mm) | 1" (25 mm)           | 15 lb (7 kg)      | 009-6X1F   | 6" (152 mm) | 1" (25 mm)           | 22 lb (10 kg)     |
| 009-4X1.5F | 4" (102 mm) | 1-1/2" (38 mm)       | 22 lb (10 kg)     | 009-6X1.5F | 6" (152 mm) | 1-1/2" (38 mm)       | 32 lb (14.5 kg)   |