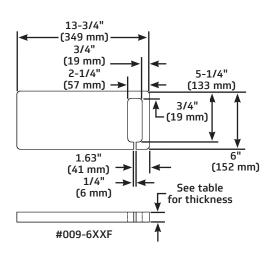

## Counterweight 009-4X1

### **Dimensions**

#009-4X1

### **Order Information**

| Number     | Width       | Nominal<br>Thickness | Nominal<br>Weight | Number     | Width       | Nominal<br>Thickness | Nominal<br>Weight |
|------------|-------------|----------------------|-------------------|------------|-------------|----------------------|-------------------|
| 009-4X1    | 4" (102 mm) | 1" (25 mm)           | 14 lb (6 kg)      | 009-6X1    | 6" (152 mm) | 1" (25 mm)           | 22 lb (10 kg)     |
| 009-4X2    | 4" (102 mm) | 2" (51 mm)           | 28 lb (13 kg)     | 009-6X2    | 6" (152 mm) | 2" (51 mm)           | 43 lb (19.5 kg)   |
| 009-4X0.5F | 4" (102 mm) | 1/2" (13 mm)         | 7 lb (3 kg)       | 009-6X0.5F | 6" (152 mm) | 1/2" (13 mm)         | 11 lb (5 kg)      |
| 009-4X1F   | 4" (102 mm) | 1" (25 mm)           | 15 lb (7 kg)      | 009-6X1F   | 6" (152 mm) | 1" (25 mm)           | 22 lb (10 kg)     |
| 009-4X1.5F | 4" (102 mm) | 1-1/2" (38 mm)       | 22 lb (10 kg)     | 009-6X1.5F | 6" (152 mm) | 1-1/2" (38 mm)       | 32 lb (14.5 kg)   |