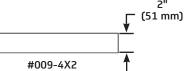

# Wenger

### Counterweights

CORPORATION

- Used in arbors to counterbalance the weight of the batten and scenery or lights
- Weights are flame-cut steel
- Opposite corners have 45° notches to provide finger grips
- 13-3/4" (349 mm) length, with slotted ends for 3/4" (19 mm) diameter arbor rods spaced on 10" (254 mm) centers
- Sold in 1000 lb (454 kg) pallets
- · Actual weight can vary by ± 20% from the nominal weight

(25 mm)

 Three-year warranty against defects in materials or workmanship is provided on all J.R. Clancy equipment, additional warranty information is available at jrclancy.com

## Counterweight 009-4X1

### **Dimensions**













#009-4X1









### **Order Information**

| Number     | Width       | Nominal<br>Thickness | Nominal<br>Weight | Number     | Width       | Nominal<br>Thickness | Nominal<br>Weight |
|------------|-------------|----------------------|-------------------|------------|-------------|----------------------|-------------------|
| 009-4X1    | 4" (102 mm) | 1" (25 mm)           | 14 lb (6 kg)      | 009-6X1    | 6" (152 mm) | 1" (25 mm)           | 22 lb (10 kg)     |
| 009-4X2    | 4" (102 mm) | 2" (51 mm)           | 28 lb (13 kg)     | 009-6X2    | 6" (152 mm) | 2" (51 mm)           | 43 lb (19.5 kg)   |
| 009-4X0.5F | 4" (102 mm) | 1/2" (13 mm)         | 7 lb (3 kg)       | 009-6X0.5F | 6" (152 mm) | 1/2" (13 mm)         | 11 lb (5 kg)      |
| 009-4X1F   | 4" (102 mm) | 1" (25 mm)