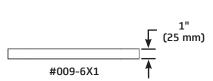

### **Order Information**

| Number     | Width       | Nominal<br>Thickness | Nominal<br>Weight | Number     | Width       | Nominal<br>Thickness | Nominal<br>Weight |
|------------|-------------|----------------------|-------------------|------------|-------------|----------------------|-------------------|
| 009-4X1    | 4" (102 mm) | 1" (25 mm)           | 14 lb (6 kg)      | 009-6X1    | 6" (152 mm) | 1" (25 mm)           | 22 lb (10 kg)     |
| 009-4X2    | 4" (102 mm) | 2" (51 mm)           | 28 lb (13 kg)     | 009-6X2    | 6" (152 mm) | 2" (51 mm)           | 43 lb (19.5 kg)   |
| 009-4X0.5F | 4" (102 mm) | 1/2" (13 mm)         | 7 lb (3 kg)       | 009-6X0.5F | 6" (152 mm) | 1/2" (13 mm)         | 11 lb (5 kg)      |
| 009-4X1F   | 4" (102 mm) | 1" (25 mm)           | 15 lb (7 kg)      | 009-6X1F   | 6" (152 mm) | 1" (25 mm)           | 22 lb (10 kg)     |
| 009-4X1.5F | 4" (102 mm) | 1-1/2" (38 mm)       | 22 lb (10 kg)     | 009-6X1.5F | 6" (152 mm) | 1-1/2" (38 mm)       | 32 lb (14.5 kg)   |