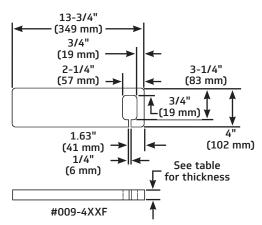

### Counterweights

CORPORATION

- Used in arbors to counterbalance the weight of the batten and scenery or lights
- Weights are flame-cut steel
- Opposite corners have 45° notches to provide finger grips
- 13-3/4" (349 mm) length, with slotted ends for 3/4" (19 mm) diameter arbor rods spaced on 10" (254 mm) centers
- Sold in 1000 lb (454 kg) pallets
- · Actual weight can vary by ± 20% from the nominal weight

### **Order Information**

| Number     | Width       | Nominal<br>Thickness | Nominal<br>Weight | Number     | Width       | Nominal<br>Thickness | Nominal<br>Weight |
|------------|-------------|----------------------|-------------------|------------|-------------|----------------------|-------------------|
| 009-4X1    | 4" (102 mm) | 1" (25 mm)           | 14 lb (6 kg)      | 009-6X1    | 6" (152 mm) | 1" (25 mm)           | 22 lb (10 kg)     |
| 009-4X2    | 4" (102 mm) | 2" (51 mm)           | 28 lb (13 kg)     | 009-6X2    | 6" (152 mm) | 2" (51 mm)           | 43 lb (19.5 kg)   |
| 009-4X0.5F | 4" (102 mm) | 1/2" (13 mm)         | 7 lb (3 kg)       | 009-6X0.5F | 6" (152 mm) | 1/2" (13 mm)         | 11 lb (5 kg)      |
| 009-4X1F   | 4" (102 mm) | 1" (25 mm)           | 15 lb (7 kg)      | 009-6X1F   | 6" (152 mm) | 1" (25 mm)           | 22 lb (10 kg)     |
| 009-4X1.5F | 4" (102 mm) | 1-1/2" (38 mm)       | 22 lb (10 kg)     | 009-6X1.5F | 6" (152 mm) | 1-1/2" (38 mm)       | 32 lb (14.5 kg)   |