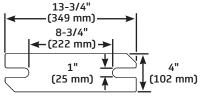

### Counterweights

CORPORATION

- Used in arbors to counterbalance the weight of the batten and scenery or lights
- Weights are flame-cut steel
- Opposite corners have 45° notches to provide finger grips
- 13-3/4" (349 mm) length, with slotted ends for 3/4" (19 mm) diameter arbor rods spaced on 10" (254 mm) centers
- Sold in 1000 lb (454 kg) pallets
- · Actual weight can vary by ± 20% from the nominal weight

### **Dimensions**

#009-4X1