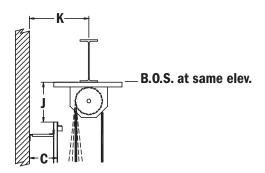

### **▼** Underhung Head Block: Single Beam

(Welding Recommended)

### **▼** Upright Head Block: Double Beam

| Dim | Description                                                          | Value                                             |
|-----|----------------------------------------------------------------------|---------------------------------------------------|
| Α   | Wall Clearance                                                       | 3" MIN                                            |
| В   | Beam Spacing                                                         | 18" TO 22"                                        |
| С   | Wall to Face of<br>T or J Guide                                      | 8" TO 20"                                         |
| D   | Face of T or J Guide<br>to Center of Arbor                           | 7-7/8"                                            |
| E   | Clearance of Handlines to Adjacent Structures                        | 3" TO 5"                                          |
| F   | Face of T or J Guide<br>to Edge of<br>Loading Gallery                | 22" TO 25"                                        |
| G   | Liftline/Loft Block<br>Beam Spacing                                  | 10' MAX                                           |
| н   | Face of T or J to<br>Edge of Beam<br>Flange of Offstage<br>Head Beam | 5" MAX                                            |
| J   | B.O.S. Head Block<br>Beam to Top<br>of Guide                         | 18" MIN                                           |
| K   | Wall to Center<br>of Single Head<br>Block Beam                       | 19-1/2" MIN                                       |
| L   | T.O.S. Head Block<br>Beam to Blocks<br>B.O.S. Loft Block<br>Beams    | 16" for 12" Head Blocks<br>12" for 8" Loft Blocks |
| M   | Floor to Top<br>of Lockrail                                          | 27-1/2"                                           |
| N   | Face of T or J Guide<br>to Back of Lockrail                          | 24"                                               |
| 0   | Floor to Top of the<br>Bottom Arbor Stop                             | 24" MIN                                           |
| P   | Wall to Edge of<br>Arbor Pit Opening                                 | = N + C                                           |
| Q   | Face of T or J Guide<br>to Arbor Pit Wall                            | 36" MIN                                           |