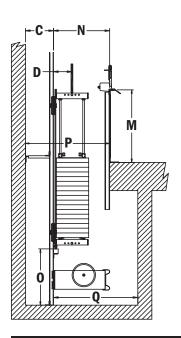

#### **▼** Underhung Head Block: Double Beam

**Arbor Pit Mounted Lock Rail** 

| Dim | Description                                                          | Value                                             |
|-----|----------------------------------------------------------------------|---------------------------------------------------|
| Α   | Wall Clearance                                                       | 3" MIN                                            |
| В   | Beam Spacing                                                         | 18" TO 22"                                        |
| С   | Wall to Face of<br>T or J Guide                                      | 8" TO 20"                                         |
| D   | Face of T or J Guide<br>to Center of Arbor                           | 7-7/8"                                            |
| E   | Clearance of Handlines to Adjacent Structures                        | 3" TO 5"                                          |
| F   | Face of T or J Guide<br>to Edge of<br>Loading Gallery                | 22" TO 25"                                        |
| G   | Liftline/Loft Block<br>Beam Spacing                                  | 10' MAX                                           |
| Н   | Face of T or J to<br>Edge of Beam<br>Flange of Offstage<br>Head Beam | 5" MAX                                            |
| J   | B.O.S. Head Block<br>Beam to Top<br>of Guide                         | 18" MIN                                           |
| K   | Wall to Center<br>of Single Head<br>Block Beam                       | 19-1/2" MIN                                       |
| L   | T.O.S. Head Block<br>Beam to Blocks<br>B.O.S. Loft Block<br>Beams    | 16" for 12" Head Blocks<br>12" for 8" Loft Blocks |
| M   | Floor to Top<br>of Lockrail                                          | 27-1/2"                                           |
| N   | Face of T or J Guide<br>to Back of Lockrail                          | 24"                                               |
| 0   | Floor to Top of the<br>Bottom Arbor Stop                             | 24" MIN                                           |
| P   | Wall to Edge of<br>Arbor Pit Opening                                 | = N + C                                           |
| Q   | Face of T or J Guide<br>to Arbor Pit Wall                            | 36" MIN                                           |
|     |                                                                      |                                                   |