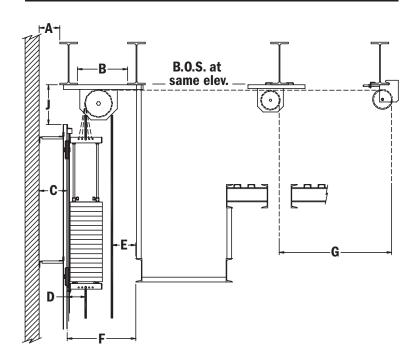

#### **▼** Underhung Head Block: Double Beam

**Arbor Pit Mounted Lock Rail** 

| Dim | Description                                                          | Value                                             |
|-----|----------------------------------------------------------------------|---------------------------------------------------|
| Α   | Wall Clearance                                                       | 3" MIN                                            |
| В   | Beam Spacing                                                         | 18" TO 22"                                        |
| С   | Wall to Face of<br>T or J Guide                                      | 8" TO 20"                                         |
| D   | Face of T or J Guide<br>to Center of Arbor                           | 7-7/8"                                            |
| E   | Clearance of Handlines to Adjacent Structures                        | 3" TO 5"                                          |
| F   | Face of T or J Guide<br>to Edge of<br>Loading Gallery                | 22" TO 25"                                        |
| G   | Liftline/Loft Block<br>Beam Spacing                                  | 10' MAX                                           |
| Н   | Face of T or J to<br>Edge of Beam<br>Flange of Offstage<br>Head Beam | 5" MAX                                            |
| J   | B.O.S. Head Block<br>Beam to Top<br>of Guide                         | 18" MIN                                           |
| K   | Wall to Center<br>of Single Head<br>Block Beam                       | 19-1/2" MIN                                       |
| L   | T.O.S. Head Block<br>Beam to Blocks<br>B.O.S. Loft Block<br>Beams    | 16" for 12" Head Blocks<br>12" for 8" Loft Blocks |
| M   | Floor to Top<br>of Lockrail                                          | 27-1/2"                                           |
| N   | Face of T or J Guide<br>to Back of Lockrail                          | 24"                                               |
| 0   | Floor to Top of the<br>Bottom Arbor Stop                             | 24" MIN                                           |
| P   | Wall to Edge of<br>Arbor Pit Opening                                 | = N + C                                           |
| Q   | Face of T or J Guide<br>to Arbor Pit Wall                            | 36" MIN                                           |
|     |                                                                      |                                                   |