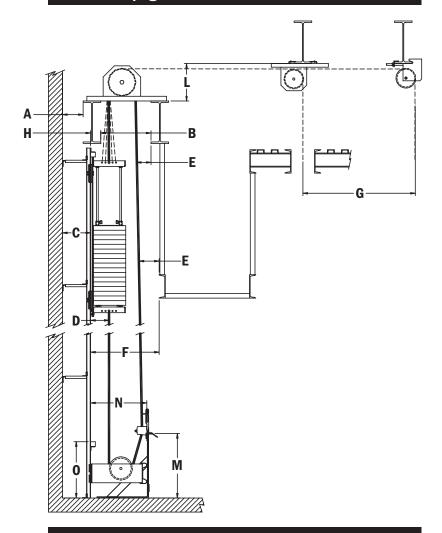

### **▼** Upright Head Block: Double Beam

| Dim | Description                                                          | Value                                             |
|-----|----------------------------------------------------------------------|---------------------------------------------------|
| Α   | Wall Clearance                                                       | 3" MIN                                            |
| В   | Beam Spacing                                                         | 18" TO 22"                                        |
| С   | Wall to Face of<br>T or J Guide                                      | 8" TO 20"                                         |
| D   | Face of T or J Guide<br>to Center of Arbor                           | 7-7/8"                                            |
| E   | Clearance of Handlines to Adjacent Structures                        | 3" TO 5"                                          |
| F   | Face of T or J Guide<br>to Edge of<br>Loading Gallery                | 22" TO 25"                                        |
| G   | Liftline/Loft Block<br>Beam Spacing                                  | 10' MAX                                           |
| н   | Face of T or J to<br>Edge of Beam<br>Flange of Offstage<br>Head Beam | 5" MAX                                            |
| J   | B.O.S. Head Block<br>Beam to Top<br>of Guide                         | 18" MIN                                           |
| K   | Wall to Center<br>of Single Head<br>Block Beam                       | 19-1/2" MIN                                       |
| L   | T.O.S. Head Block<br>Beam to Blocks<br>B.O.S. Loft Block<br>Beams    | 16" for 12" Head Blocks<br>12" for 8" Loft Blocks |
| M   | Floor to Top<br>of Lockrail                                          | 27-1/2"                                           |
| N   | Face of T or J Guide<br>to Back of Lockrail                          | 24"                                               |
| 0   | Floor to Top of the<br>Bottom Arbor Stop                             | 24" MIN                                           |
| P   | Wall to Edge of<br>Arbor Pit Opening                                 | = N + C                                           |
| Q   | Face of T or J Guide<br>to Arbor Pit Wall                            | 36" MIN                                           |

Floor Mounted Lock Rail