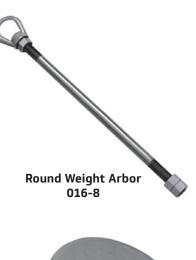

## **Dimensions**

Round Weight 016-9

Order Information

| Number | Description              | Weight         |
|--------|--------------------------|----------------|
| 016-8  | Round Weight Arbor       | 3 lb (1.36 kg) |
| 016-9  | Round Weight             | 5 lb (2.7 kg)  |
| 016-13 | Round Weight Arbor Guard | 15 lb (6.8 kg) |