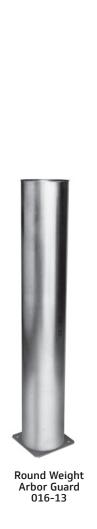

## **Dimensions**

Round Weight 016-9

Order Information

| Number | Description              | Weight         |
|--------|--------------------------|----------------|
| 016-8  | Round Weight Arbor       | 3 lb (1.36 kg) |
| 016-9  | Round Weight             | 5 lb (2.7 kg)  |
| 016-13 | Round Weight Arbor Guard | 15 lb (6.8 kg) |