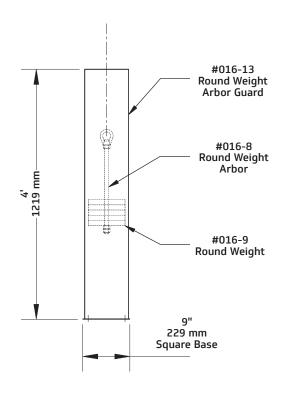

## **Round Weight Arbor Components**

- · Round weights are used to tension fire lines, dashpot cables, and overbalance clutch levers
- · Round weight arbors hold 1 to 10 round weights
- · An arbor guard is available
- Three-year warranty against defects in materials or workmanship is provided on all J.R. Clancy equipment, additional warranty information is available at jrclancy.com

## **Dimensions**

Round Weight 016-9

Order Information

| Number | Description              | Weight         |
|--------|--------------------------|----------------|
| 016-8  | Round Weight Arbor       | 3 lb (1.36 kg) |
| 016-9  | Round Weight             | 5 lb (2.7 kg)  |
| 016-13 | Round Weight Arbor Guard | 15 lb (6.8 kg) |