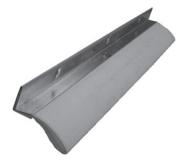

## Smoke Seal

- Used to seal the horizontal gap between the top of the fire curtain and the proscenium wall
- Modular pieces are 4' (1219 mm) long making handling easier and reducing field installation time •
- A triple layer of Zetex<sup>™</sup> fabric is factory crimped into the folded steel mounting angle, providing the stiffness necessary to • maintain contact with the fire curtain
- The angle is pre-punched on 16" (406 mm) centers for mounting convenience ٠
- Each piece weighs only 5.5 lb (2.5 kg), for simple handling •
- Smoke seal sections may be trimmed to fit as required •
- Three-year warranty against defects in materials or workmanship is provided on all J.R. Clancy equipment, additional warranty • information is available at jrclancy.com