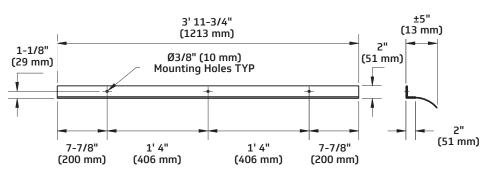

## Dimensions

Wenger

CORPORATION

Smoke Seal Assembly 016-SEAL4

## **Order Information**

| Number    | Description                            | Weight        |
|-----------|----------------------------------------|---------------|
| 016-SEAL4 | Smoke Seal Assembly, 4' long (1219 mm) | 6 lb (2.7 kg) |