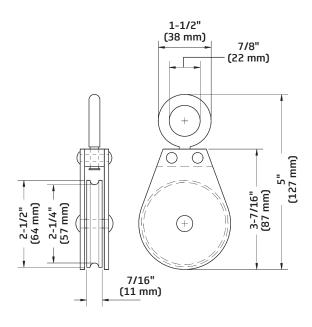

## **Swivel Eye Pulley**

- · Used in fire lines
- 2-1/4" (57 mm) sheave grooved for 1/8" (3 mm) wire rope
- Swivel eye with 7/8" (22 mm) diameter opening
- Three-year warranty against defects in materials or workmanship is provided on all J.R. Clancy equipment, additional warranty information is available at jrclancy.com

## **Dimensions**

Swivel Eye Pulley 099-SWEP