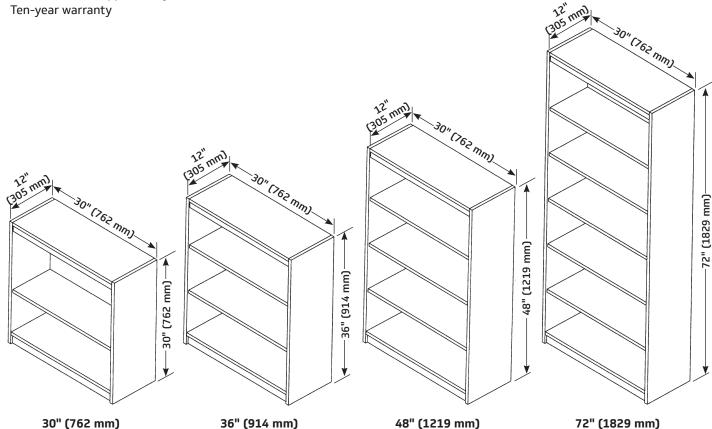

## **Bookcases**

CORPORATION

- Model numbers:
  - 30"h (762 mm) 164D002.\_ 57 lb (26 kg)
  - 36"h (914 mm) 164D003.\_ 68 lb (31 kg)
  - 48"h (1219 mm) 164D004.\_ 85 lb (38 kg)
  - 72"h (1829 mm) 164D005.\_ 144 lb (65 kg)
- Overall dimensions:
  - 30"w x 12"d x 30"h (762 x 305 x 762 mm)
  - 30"w x 12"d x 36"h (762 x 305 x 914 mm)
  - 30"w x 12"d x 48"h (762 x 305 x 1219 mm)
  - 30"w x 12"d x 72"h (762 x 305 x 1829 mm)
- All shelves are adjustable;
  - Constructed of 3/4" (19 mm) plywood with thermofused polyester laminate finish.
- Sides and top panels are constructed of 3/4" (19 mm) thick industrial grade composite wood with no added formaldehyde and polyester laminate finish in Wenger standard colors
- 1/8" (3 mm) thick PVC edge banding
- Back panel is 1/4" (6 mm) thick thermofused composite wood core with polyester laminate finish
- UL GREENGUARD certified product certified for low chemical emissions: ul.com/gg UL 2818
- Bookcases are shipped ready-to-assemble