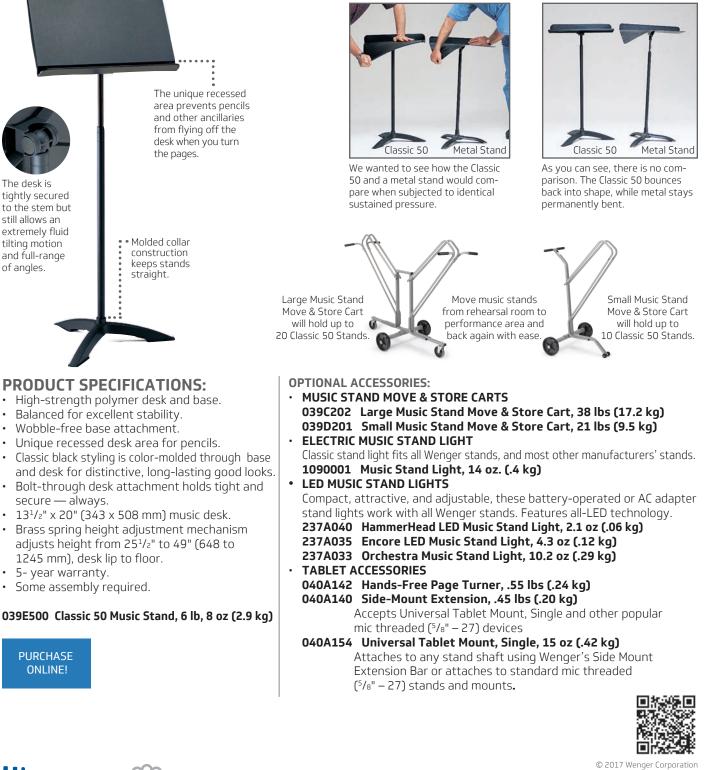

The Classic 50's superiority begins with its tough, lightweight construction. The special polymer material has an inherent tensile strength that withstands daily rigors without bending or denting like metal — and without creating a clatter. Add striking good looks and you have the most refined music stand ever designed, along with a stand that's tough enough to withstand years of use.

## **CLASSIC 50°** MUSIC STAND

We tested Classic 50 against metal to see which would bend — and stay bent.

WENGER CORPORATION

Phone 800.4WENGER (493-6437) Worldwide 1.507.455.4100 | Fax 507.455.4258 Worldwide 1.507.774.8576 Parts & Service 800.887.7145 | Canada Office 800.268.0148 | Web wengercorp.com | 555 Park Drive, PO Box 448 | Owatonna | MN 55060-0448