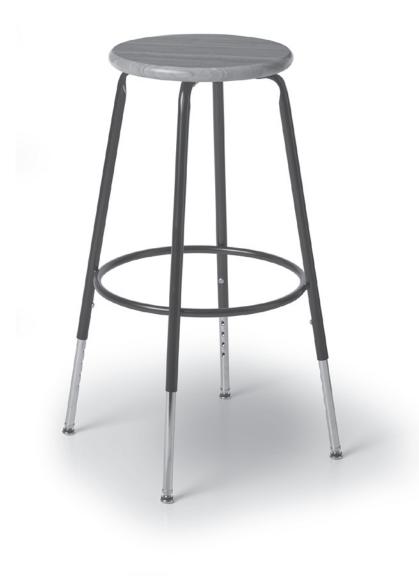

## **Ensemble Stool**

- Adjustable stool includes telescoping legs and wood seat, 13 lb (5.9 kg)
- · 18-gauge steel legs and 18-gauge steel foot ring in black powder-coated paint finish
- Wood seat is 14" (356 mm) diameter, 1-1/4" (32 mm) thick hardwood with clear lacquer finish
- Telescoping legs are infinitely adjustable within the 8" (203 mm) range with holes every 1" (25 mm)
- Telescoping legs enable seat height adjustments between 25-1/2" and 33-1/4" (648 and 845 mm) tall
- Stool Base diameter is 20-3/4" (527 mm) at 25-1/2" (648 mm) tall and 23-1/4" (591 mm) at 33-1/4" (845 mm) tall
- UL GREENGUARD certified product certified for low chemical emissions: ul.com/gg UL 2818
- Stool ships ready to assemble in one package
- · Assembly is quick and intuitive
- · Ten-year warranty