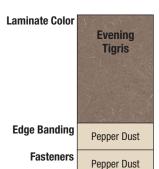

## **Color Combination Options**

**Laminate Color** 

**Laminate Color** 

**Laminate Color** 

Interior finish of all systems shown is Oyster. Examples shown with end covers on right end. Colors contained in this card are approximations. Actual colors may vary slightly. Contact your Sales Representative for a physical sample.