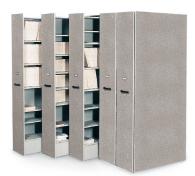

## **Music Library System**

## **Color Combination Options**

**Laminate Color** 

**Laminate Color** 

**Laminate Color** 

Interior finish of all systems shown is Oyster. Examples shown with end covers on right end. Colors contained in this card are approximations. Actual colors may vary slightly. Contact your Sales Representative for a physical sample.