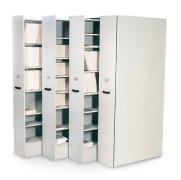

## **Color Sample Card**

## **Music Library System**

## **Color Combination Options**











**Laminate Color** 









**Laminate Color** 









**Laminate Color** 





Interior finish of all systems shown is Oyster. Examples shown with end covers on right end. Colors contained in this card are approximations. Actual colors may vary slightly. Contact your Sales Representative for a physical sample.

© 2012 Wenger Corporation USA/07-12/500/W/LT0357A

WENGER CORPORATION

555 Park Drive, PO Box 448 Owatonna, MN 55060-0448 Phone (800) 4WENGER (493-6437) Fax (507) 455-4258 Customer Service (800) 887-7145

WENGER CORPORATION CANADIAN REPRESENTATIVE OFFICE Phone (800) 268-0148

Worldwide Phone +1 (507) 455-4100 Fax +1 (507) 774-8576

WEB SITE wengercorp.com