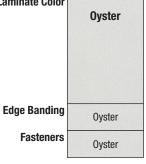

## **Color Combination Options**

**Laminate Color** 

**Laminate Color** 

**Laminate Color** 

Interior finish of all systems shown is Oyster. Examples shown with end covers on right end. Colors contained in this card are approximations. Actual colors may vary slightly. Contact your Sales Representative for a physical sample.