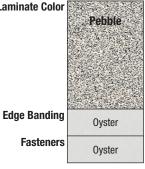

## **Color Combination Options**

**Laminate Color** 

**Laminate Color** 

**Laminate Color** 

Interior finish of all systems shown is Oyster. Examples shown with end covers on right end. Colors contained in this card are approximations. Actual colors may vary slightly. Contact your Sales Representative for a physical sample.