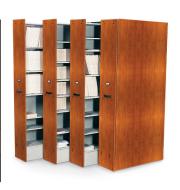

## **Color Sample Card**

## **Music Library System**

## **Color Combination Options**











**Laminate Color** 









**Laminate Color** 









**Laminate Color** 





Interior finish of all systems shown is Oyster. Examples shown with end covers on right end. Colors contained in this card are approximations. Actual colors may vary slightly. Contact your Sales Representative for a physical sample.

© 2012 Wenger Corporation USA/07-12/500/W/LT0357A

WENGER CORPORATION

555 Park Drive, PO Box 448 Owatonna, MN 55060-0448 Phone (800) 4WENGER (493-6437) Fax (507) 455-4258 Customer Service (800) 887-7145

WENGER CORPORATION CANADIAN REPRESENTATIVE OFFICE Phone (800) 268-0148

Worldwide Phone +1 (507) 455-4100 Fax +1 (507) 774-8576

WEB SITE wengercorp.com