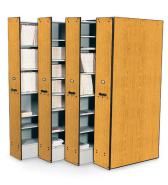

## **Color Sample Card**

## **Music Library System**

## **Color Combination Options**











**Laminate Color** 









**Laminate Color** 









**Laminate Color** 





Interior finish of all systems shown is Oyster. Examples shown with end covers on right end. Colors contained in this card are approximations. Actual colors may vary slightly. Contact your Sales Representative for a physical sample.

© 2012 Wenger Corporation USA/07-12/500/W/LT0357A

WENGER CORPORATION

555 Park Drive, PO Box 448 Owatonna, MN 55060-0448 Phone (800) 4WENGER (493-6437) Fax (507) 455-4258 Customer Service (800) 887-7145

WENGER CORPORATION CANADIAN REPRESENTATIVE OFFICE Phone (800) 268-0148

Worldwide Phone +1 (507) 455-4100 Fax +1 (507) 774-8576

WEB SITE wengercorp.com