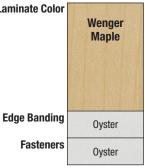

## **Color Combination Options**

**Laminate Color** 

**Laminate Color** 

**Laminate Color** 

Interior finish of all systems shown is Oyster. Examples shown with end covers on right end. Colors contained in this card are approximations. Actual colors may vary slightly. Contact your Sales Representative for a physical sample.