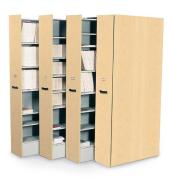

## **Music Library System**

## **Color Combination Options**

**Laminate Color** 

**Laminate Color** 

**Laminate Color** 

Interior finish of all systems shown is Oyster. Examples shown with end covers on right end. Colors contained in this card are approximations. Actual colors may vary slightly. Contact your Sales Representative for a physical sample.