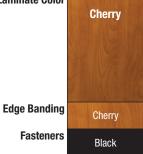

## **Color Combination Options**

**Laminate Color** 

**Laminate Color** 

**Laminate Color** 

Interior finish of all systems shown is Oyster. Examples shown with end covers on right end. Colors contained in this card are approximations. Actual colors may vary slightly. Contact your Sales Representative for a physical sample.