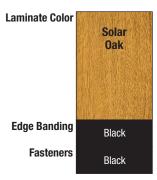

## **Color Combination Options**

**Laminate Color** 

**Laminate Color** 

**Laminate Color** 

Interior finish of all systems shown is Oyster. Examples shown with end covers on right end. Colors contained in this card are approximations. Actual colors may vary slightly. Contact your Sales Representative for a physical sample.