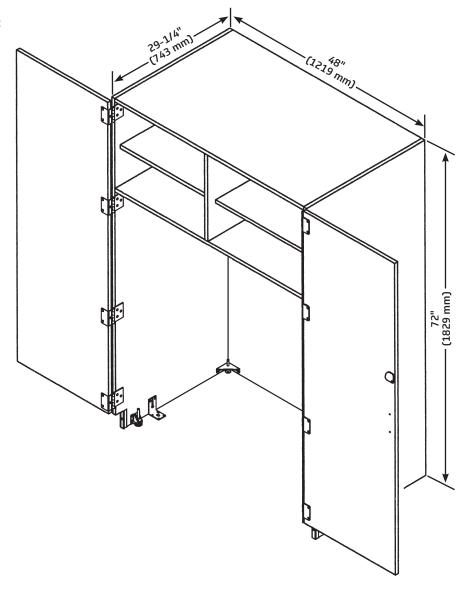

## **ORFFgarage**®

- 168E001.\_ 431 lb (194 kg)
- · Comes with four adjustable shelves for storage of various sizes of Orff instruments
- Overall dimensions: 48"w x 29-1/4"d x 72"h (1219 x 743 x 1829 mm)
- Floorless lower compartment is designed exclusively for Wenger ORFFmobile
- Cabinet construction is 3/4"(19 mm) thick industrial grade composite wood with no added formaldehyde and polyester laminate finish in Wenger standard colors
- Edge banding is 1/8" (3 mm) thick PVC
- · Square tubular steel frame in bottom of cabinet provides rigidity and strength
- · Includes locking double doors
- · Thru-bolt construction on all door hardware
- UL GREENGUARD certified product certified for low chemical emissions: ul.com/gg UL 2818
- · Shipped assembled
- · Ten-year warranty