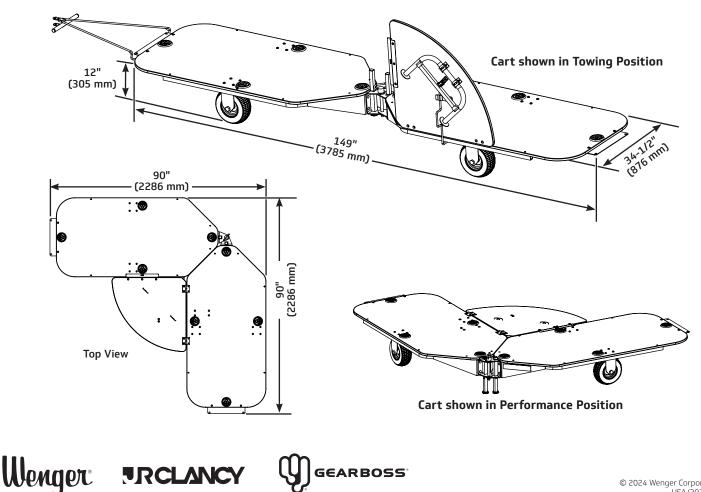

## **OnBoard®** Timpani Cart

Wenger CORPORATION

- 210B016 OnBoard Timpani Cart, 180 lb (82 kg)
- Ideal for transporting timpani onto field for marching band competitions; With one turn, cart places timpani in proper performance position
- Designed to fit into trailers, semi-trailers and trucks
- Fits all five sizes of timpani, 20", 23", 26", 29", and 32" (508, 584, 660, 737 and 813 mm) diameters
- Holds up to four drums of any size •
- Cart deck is constructed of 3/4" (2 mm) thick plywood with non-skid, textured polypropylene surface, edging is 1/8" (3 mm) beveled PVC
- Load capacity of 200 lb (91 kg)
- Drop down stabilizer bars are included on front of cart and player platform
- · Carts can separate and be used individually
- Fold down player platform quickly locks into performance position
- Tie down rings allow timpani to be secured in place for storage and transport
- Tow bar included for pulling carts by hand or by small garden tractor ٠
- Durable black powder-coat paint finish
- Each cart includes four rigid 10" (254 mm) diameter pneumatic wheels for easy maneuverability
- Dimensions: Towing Position 34-1/2"d x 149"w x 12"h (876 x 3785 x 305 mm) Performance Position - 90"d x 90"w x 12"h (2286 x 2286 x 305 mm)
- UL GREENGUARD certified product certified for low chemical emissions: ul.com/gg UL 2818
- Ten-year warranty
- Patent Pending
- Shipped ready to assemble