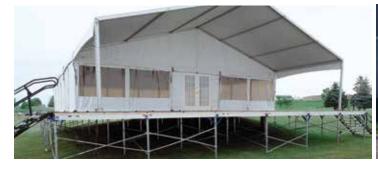

STRATA is the engineered floor system designed to work with any tent, over any terrain. Leveled or laydown. STRATA can be used anywhere from a flat parking lot to a hillside next to the 18th green - even over a pool.

## STRATA Adjusts to any terrain

STRATA is a tent floor system that can be set up on any infinite variety of sites. A sloping hillside? No problem. Over a pool? Bring it on! STRATA even makes installing a laydown floor on a flat parking lot easier!