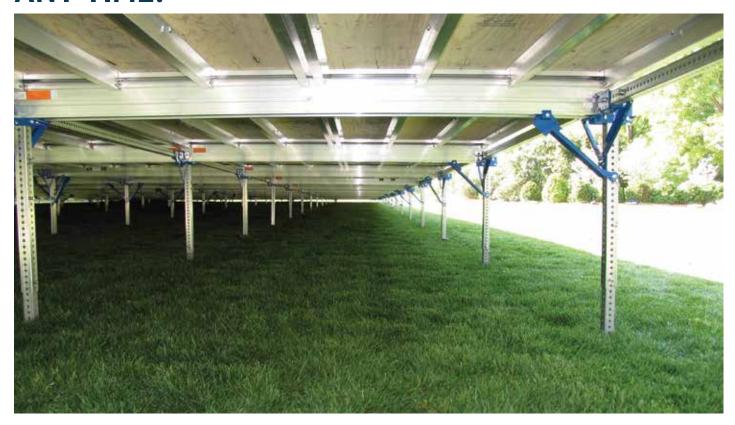

Rugged aircraft-grade aluminum and powder-coated steel make STRATA exceptionally durable for outdoor use.

## STRATA Adjusts to any terrain

STRATA is a tent floor system that can be set up on any infinite variety of sites. A sloping hillside? No problem. Over a pool? Bring it on! STRATA even makes installing a laydown floor on a flat parking lot easier!

### Single system, multiple floors

STRATA enables you to construct multiple floor types - laydown, leveled and pool covers - from a single, easy-to-install system. The STRATA Tent Floor System is the only one you need.