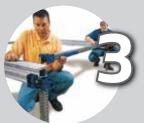

## STRATA makes setup simple

Setting up the STRATA Tent Floor System couldn't be simpler. A small crew with less than a half hour of training can easily install an elegant. durable STRATA floor in just a few hours. Whether leveled or laydown. STRATA is quite possibly the easiest tent floor ever.

Set the main beam in place and level it.

Set another main beam in place next to the first.

Install spacer beams between main beams.

Place decks on top of the framework.

Lock decks to main beams.

https://www.wengercorp.com/risers/strata-event-staging.php