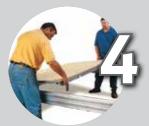

## STRATA makes setup simple

Setting up the STRATA Tent Floor System couldn't be simpler. A small crew with less than a half hour of training can easily install an elegant. durable STRATA floor in just a few hours. Whether leveled or laydown. STRATA is quite possibly the easiest tent floor ever.

Set the main beam in place and level it.

Set another main beam in place next to the first.

Install spacer beams between main beams.

Place decks on top of the framework.

Lock decks to main beams.

https://www.wengercorp.com/risers/strata-event-staging.php