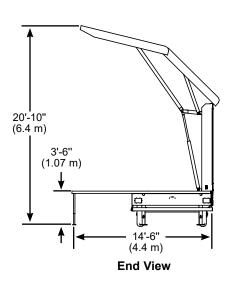

# **Performance Dimensions**

Main Stage

14'-6"
(4.4 m)

Hydraulic Stage

28'
(8.5 m)

Top View

## Standard Equipment

- Full 28' (8534 mm) main stage section with no lose stage deck platforms
- · Deck surfaces available in black or slip-resistant quadripple surface
- · Manual leveling jacks with two removable cranks
- · End doors open for easy access and become adjustable side-stage sound reflectors
- · Hydraulic canopy and stage deployment with wired remote control module
- · Built-in overhead LED lighting
- All trailer indicator lighting is LED (side markers, brakes, license plate)
- · Power center with lockable door containing 110-volt load center
- 12-volt battery and charger for the hydraulic system
- Three storage compartments built into the curb side below stage level
- Duplex electrical outlets, two on-stage and one located near the battery for charging
- 110-volt power cable, 50' long (15240 mm)
- Eight on-stage tie-downs with four tie-down straps
- · One adjustable all-terrain stairway with handrails
- · Pintle hitch coupler
- · G-rated tubeless radial tires