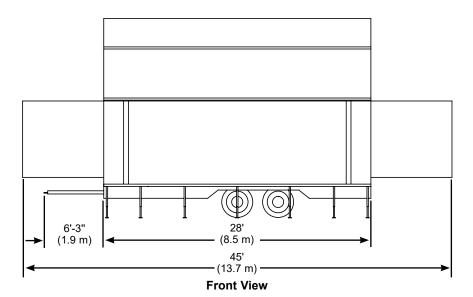

# **Performance Dimensions**

Main Stage

14'-6"
(4.4 m)

Hydraulic Stage

28'
(8.5 m)

Top View

## Standard Equipment

- Full 28' (8534 mm) main stage section with no lose stage deck platforms
- · Deck surfaces available in black or slip-resistant quadripple surface
- · Manual leveling jacks with two removable cranks
- · End doors open for easy access and become adjustable side-stage sound reflectors
- · Hydraulic canopy and stage deployment with wired remote control module
- · Built-in overhead LED lighting
- All trailer indicator lighting is LED (side markers, brakes, license plate)
- · Power center with lockable door containing 110-volt load center
- 12-volt battery and charger for the hydraulic system
- Three storage compartments built into the curb side below stage level
- Duplex electrical outlets, two on-stage and one located near the battery for charging
- 110-volt power cable, 50' long (15240 mm)
- Eight on-stage tie-downs with four tie-down straps
- · One adjustable all-terrain stairway with handrails
- · Pintle hitch coupler
- · G-rated tubeless radial tires