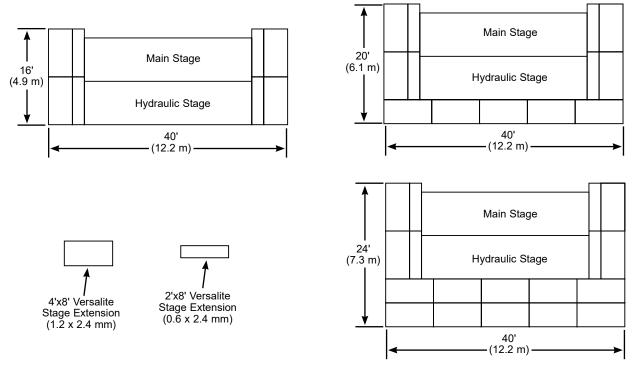

#### These accessories can be added to your Showmobile at any time

Stage extensions:

Versalite® Platform packages are available to extend your stage from the sides or front. Stage sizes of 16' x 40', 20' x 40' or 24' x 40' (4877 x 12192 mm, 6096 x 12192 mm or 7315 x 12192 mm) can be created, as well as other configurations you may specify. Includes platforms, adjustable legs and all connectors.