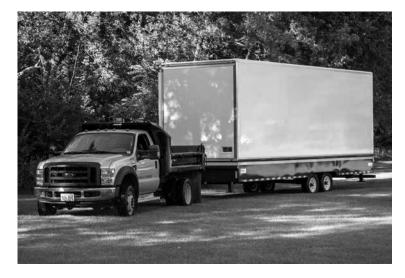

# Showmobile® Mobile Stage and Canopy

Showmobile® is an-all-in-one mobile performance system that creates a polished, high-profile performances environment for events of all kinds. The Showmobile features a full-scale, thrust-style stage with a cantilevered canopy and a state-of-the-art acoustical shell finished inside and outside. Set up and operation are simple and fast. When on site, the truck can unhitch and drive away.

#### Intended Use

- Showmobile is intended to be set up inside or outside in almost any weather conditions
- Showmobile can be towed at highways speeds on all roads and can be set up on any level surface