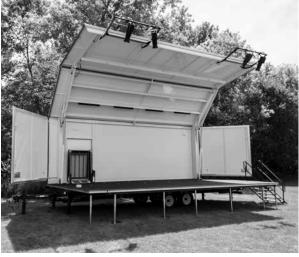

# Showmobile® Mobile Stage and Canopy

Showmobile® is an-all-in-one mobile performance system that creates a polished, high-profile performances environment for events of all kinds. The Showmobile features a full-scale, thrust-style stage with a cantilevered canopy and a state-of-the-art acoustical shell finished inside and outside. Set up and operation are simple and fast. When on site, the truck can unhitch and drive away.

- · Wall surfaces are weather-resistant, acoustically reflective panels
- · Decks surfaces are weather-resistant, slip-resistant Quadripple surface
- Extruded aluminum channels on the roof and canopy form a continuous gutter system for moisture drainage. These channels create a watertight, dust-tight seal during transport.
- · An Internal hydraulic system with wired remote deploys the stage and canopy which is leveled by jacks
- A 12-volt battery powers the hydraulic system
- A 110 VAC power center connects to an external 120 VAC power source and supplies LED lighting and electrical outlets
- Lockable storage compartments permit packing auxiliary equipment such as power cords, staging accessories, sound equipment, and other necessities
- The roof and canopy can be lowered to the closed position and side doors closed and locked with the stage deck fully deployed.
   Stage extensions, stairs, decorative skirts, and stage equipment can be left in place, protected from weather and vandals, and ready for the next performance.
- Five-year warranty
- Environmental attributes and LEED compliance for this product can be found at www.wengercorp.com/GREEN or by contacting your Wenger representative