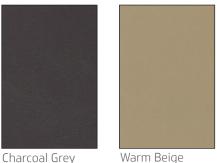

### Wall Panel, Ceiling Panel and Ceiling Trim Colors

**Door and Floor Rail Colors** 

Shown with Warm Sand wall panels/ceiling panels/ceiling trim and Warm Beige door/floor rails.

Shown with Oyster wall panels/ceiling panels/ceiling trim and Charcoal Grey door/floor rails.