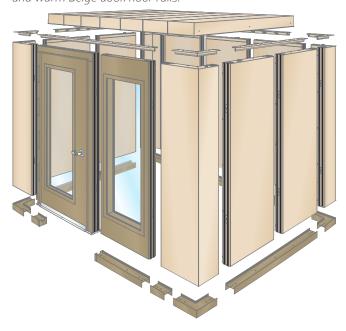

### Wall Panel, Ceiling Panel and Ceiling Trim Colors

**Door and Floor Rail Colors** 

Shown with Warm Sand wall panels/ceiling panels/ceiling trim and Warm Beige door/floor rails.

Shown with Oyster wall panels/ceiling panels/ceiling trim and Charcoal Grey door/floor rails.