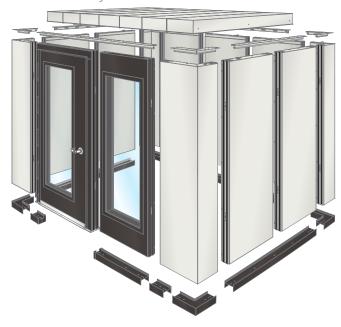

### Wall Panel, Ceiling Panel and Ceiling Trim Colors

**Door and Floor Rail Colors** 

Shown with Warm Sand wall panels/ceiling panels/ceiling trim and Warm Beige door/floor rails.

Shown with Oyster wall panels/ceiling panels/ceiling trim and Charcoal Grey door/floor rails.