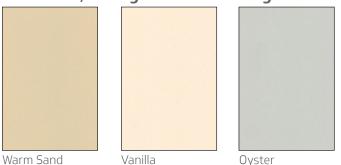

### Wall Panel, Ceiling Panel and Ceiling Trim Colors

**Door and Floor Rail Colors** 

Shown with Warm Sand wall panels/ceiling panels/ceiling trim and Warm Beige door/floor rails.

Shown with Oyster wall panels/ceiling panels/ceiling trim and Charcoal Grey door/floor rails.