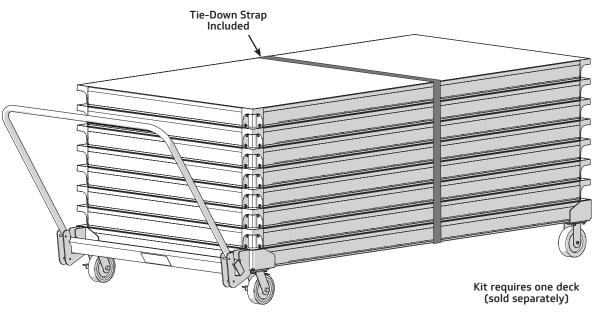

## StageTek<sup>®</sup> Horizontal Storage Cart

Create a storage/transport cart for your StageTek staging by attaching this special set of caster units to the corners of any size rectangular StageTek platform. The caster units plug into the corner pockets like the legs.

- 281A864 •
- Four casters and one handle are included ٠
- Two brackets have fixed casters and two have swivel casters with brakes
- Casters are 600 lb (270 kg) capacity each
- Cart is rated up to ten 4' x 8' (1219 x 2438 mm) platforms with legs ٠
- Tie-down strap provided
- Removable handle provided on swivel end to allow pushing, pulling and turning
- Handle and caster units are heavy gauge steel welded with black powder-coat paint finish
- Requires double doorway with center post removed. Minimum width: 50" (1270 mm) •
- We recommend platforms be stacked face to face to prevent scratching
- Ten-year warranty ٠