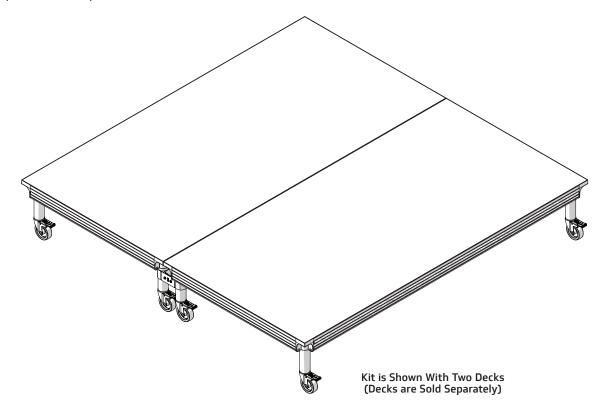

## StageTek® Roll-A-Deck® Kit

- 280B550 Each kit contains four legs and one connection bracket
- Designed for rectangular StageTek decks (ordered separately)
- Standard deck finished height elevations are between 12-1/4" and 24" (311 and 610 mm); higher elevations require the
  use of stabilizers (ordered separately)
- 9-1/2" (241 mm) minimum elevation is possible if adjacent decks are connected using cam locks or for use on individual decks not connected to another deck; leg to leg connector brackets cannot be used at this elevation
- Tubular aluminum legs with steel inserts and four easy-rolling, lockable casters
- 5" (127 mm) diameter polyolefin casters are rated for 700 lb (317 kg) each; all casters lock both the wheel and swivel for added stability
- Maximum load capacity is 1600 lb (726 kg) per deck
- · Guardrails are recommended for elevations over 16" (406 mm)
- Ten-year warranty