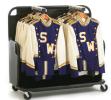

Robe and Uniform Cabinets

Corner Cabinets

38" (965 mm) High Cabinets

. Cabinets

## **ONBOARD® UNIFORM CART**

Solid, versatile, convenient, and custom-made to safeguard garments traveling by bus.

- Sturdy, enduring Wenger construction
- Lightweight design easily managed by two people
- Accommodates up to 24 standard-length uniforms

## RACK 'N ROLL<sup>®</sup> GARMENT STORAGE

Designed to smoothly move bulky uniforms, robes, and concert wear.

- No-tool assembly
- Heavy-gauge steel shelving
- Black powder-coat paint finish
- Easy-maneuvering casters