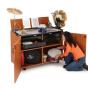

## ADJUSTABLE SHELF OPTION

A flexible storage solution for your current and future needs.

- Features our durable blow molded shelf designed specifically for instrument storage
- Simple and easy-to-use system, allows for quick adjustment of shelf locations to accommodate different sized instruments
- Shelf pins flip up into stored position when not in use, and flip down when needed, no pins or hardware to lose
- Available in our most popular cabinet sizes
- Optional additional shelf packs available for multiple configuration options

### ONE-PIECE BLOW MOLDED SHELF

- Radius on front protects instruments and cases
- Ridges provide ventilation
- Virtually indestructible
- Consistent color throughout
  will not show wear