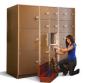

# **ULTRASTOR®** STORAGE ADVANTAGES

Metal to metal bolt-through construction is stronger than wood screws. Teflon coated hinge pins allow for quiet operation of doors.

Welded powder coated grill doors allow for ventilation and still provide security.

#### **SLIDE LOCK/CARD HOLDER**

Heavy duty, tamper resistant, slide lock keeps compartment door closed without lock and secure when engaged.

- Features a durable plastic card holder for labeling
- Padlock positioned to prevent interference

#### LEVELERS

Steel levelers allow cabinet installation on uneven floors and will not loosen or shift over time.

"We're thrilled to have Wenger instrument storage cabinets – the students really enjoy them. We'll issue locks next year so students can secure their instruments and other personal items.

**GORDON HANEY, BAND DIRECTOR** Aldine Middle School, Aldine, Texas

"The instrument cabinets are very durable and easily accessible. The name tag slots work perfectly for labeling individual student cabinets."