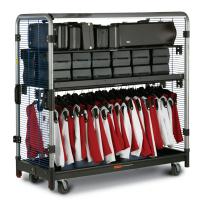

## **ONBOARD® UNIFORM CART**

Solid, versatile, convenient, and custom-made to safeguard garments traveling by bus.

- Sturdy, enduring Wenger construction
- Lightweight design easily managed by two people
- Accommodates up to 24 standard-length uniforms

## RACK 'N ROLL<sup>®</sup> GARMENT STORAGE

Designed to smoothly move bulky uniforms, robes, and concert wear.

- No-tool assembly
- Heavy-gauge steel shelving
- Black powder-coat paint finish
- Easy-maneuvering casters