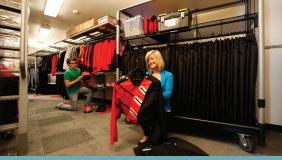

## **FIXED MEDIA STORAGE**

Wenger's fixed cabinets can help transform a chaotic storage area into one you can be proud of. Perfect for storage rooms or in-classroom lockable storage.

- Constructed of industrial grade composite wood with no added
- formaldehyde
- Available in Wenger standard colors
- Full locking wood doors
- Top venting holes to dissipate heat
- Wire management clips to hold wires
- Designed for the purpose of putting things away/where to find things quickly, maximize teaching/learning and minimize clutter/trip hazards

## **MOBILE MEDIA STORAGE**

As the level of technology in today's educational environments skyrockets, the need for connecting students to various media increases as well. Wenger's Mobile Media Storage Carts are rollable, lockable, portable media hubs that will get the technology where it needs to be.