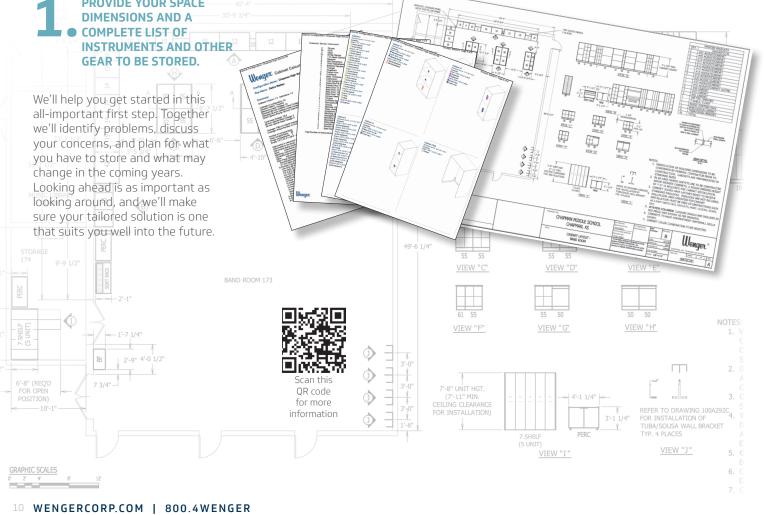

### **PROVIDE YOUR SPACE DIMENSIONS AND A** COMPLETE LIST OF **INSTRUMENTS AND OTHER GEAR TO BE STORED.**

#### **BASED ON YOUR INPUT IN STEP 1. WE'LL PROVIDE A CUSTOM PROPOSAL.**

Working together in Step 1 will yield a recommendation that accurately addresses all your requirements. In Step 2 you'll have an opportunity to see the extent of your storage solution — all the cabinets and other products required to securely store your inventory.