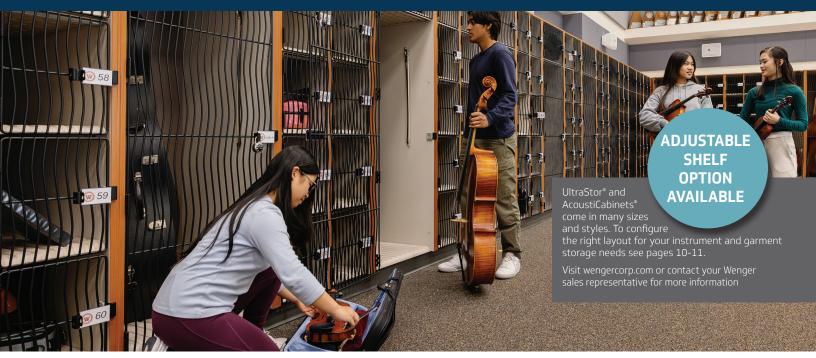

## ADJUSTABLE SHELF OPTION

A flexible storage solution for your current and future needs.

- Features our durable blow molded shelf designed specifically for instrument storage
- Simple and easy-to-use system, allows for quick adjustment of shelf locations to accommodate different sized instruments
- Shelf pins flip up into stored position when not in use, and flip down when needed, no pins or hardware to lose
- Available in our most popular cabinet sizes
- Optional additional shelf packs available for multiple configuration options