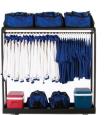

# MEDIA STORAGE

**Reconfigure in minutes** 

## **MOBILE MEDIA STORAGE**

As the level of technology in today's educational environments skyrockets, the need for connecting students to various media increases as well. Wenger's Mobile Media Storage Carts are rollable, lockable, portable media hubs that will get the technology where it needs to be.

- Constructed of industrial grade composite wood with no added formaldehyde
- Durable worksurface
- Available in Wenger standard colors
- Full locking wood doors and locking rear access door
- Durable, smooth rolling swivel casters
- Cable management with clips, cable pass through and cord wrap