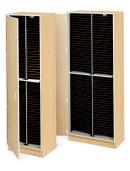

# SHEET MUSIC STORAGE

Wenger ingenuity and durability meet in this innovative line of space-saving solutions.

- An unprecedented combination of compact storage and accessibility
- Keeps sheet music clean, crisp, readable, and easy to find
- The polyester laminate finish is durable, retains its appearance over time, resists dents, chips, and thermal cracks, and offers higher moisture resistance than similar laminates.
- Durable and sturdy Wenger construction
- Standard and oversized for larger scores

## MUSIC LIBRARY SYSTEM

The revolutionary Wenger storage design that cuts your sheet music storage by more than half.

- High-density slide-out design
- Systematic organizational approach saves hours even days – of searching
- Accommodates most music filing boxes, endtab file folders, and envelopes
- Available in standard or oversized width shelves • Standard Music Library System is available in
  - 6-shelf and 7-shelf designs in various colors Oblique Music Library System, the filehanging design, comes in 6-rung or 7-rung options in multiple colors
- Clean, organized appearance
- Lockable (optional)