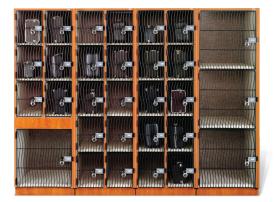

# **ULTRASTOR®** STORAGE CABINETS

Simply the best, the UltraStor® and AcoustiCabinets® line is one of the pillars of the Wenger brand, brilliantly engineered to streamline function, durability, and aesthetics.

- Patented polyethylene shelves with ventilation ridges and
- rounded lips improve airflow and minimize damage to instruments Polyester laminate and thermofused composite wood core
- resists chipping and retains its new looks Load-tested hinges and lock assemblies
- н.
- Institutional-quality doors .
- Wide range of sizes, colors, and styles Modular design simplifies rearrangement н.

## 5 R. -Full Wood Compartment Door Grille Doors Door Doors Compartment