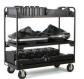

# **GEARBOSS®** HIGH-DENSITY STORAGE AND TRANSPORT

GearBoss high-density storage carts create more room in less space – improving space efficiency by as much as 50% – by using an innovative system of tracks and rolling carts. X-Carts are designed to move laterally on the track and stay in your equipment room. Team Carts are portable and engineered with retractable track guides so you can move the equipment around the room or off campus. No more wasted time running back and forth to the storage room. Every cart can be reconfigured for maximum storage.

- Easy mobility
- Better organization
- Enhanced flexibility
- Improved sanitation
- Exceptional ventilation
- Increased security

## **HIGH-DENSITY STORAGE**

GearBoss X-Carts<sup>™</sup> and Team Carts<sup>™</sup> offer rugged storage that will help make your athletic and/or music storage rooms more organized and secure.

- Lockable, breathable, flexible
- Two sizes, variety of colors
- Welded heavy-gauge components
- Heavy-duty casters