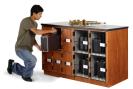

# **GEARBOSS®** HIGH-DENSITY STORAGE AND TRANSPORT

GearBoss high-density storage carts create more room in less space – improving space efficiency by as much as 50% – by using an innovative system of tracks and rolling carts. X-Carts are designed to move laterally on the track and stay in your equipment room. Team Carts are portable and engineered with retractable track guides so you can move the equipment around the room or off campus. No more wasted time running back and forth to the storage room. Every cart can be reconfigured for maximum storage.

- Easy mobility
- Better organization
- Enhanced flexibility
- Improved sanitation
- Exceptional ventilation
- Increased security

## **HIGH-DENSITY STORAGE**

GearBoss X-Carts<sup>™</sup> and Team Carts<sup>™</sup> offer rugged storage that will help make your athletic and/or music storage rooms more organized and secure.

- Lockable, breathable, flexible
- Two sizes, variety of colors
- Welded heavy-gauge components
- Heavy-duty casters