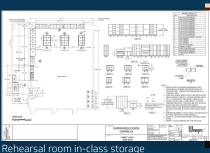

### WENGER'S LAYOUT

Drama prop and costume storage room

THE FINISHED PROJECT

Instrument storage in a hallway

Rehearsal room uniform storage closet