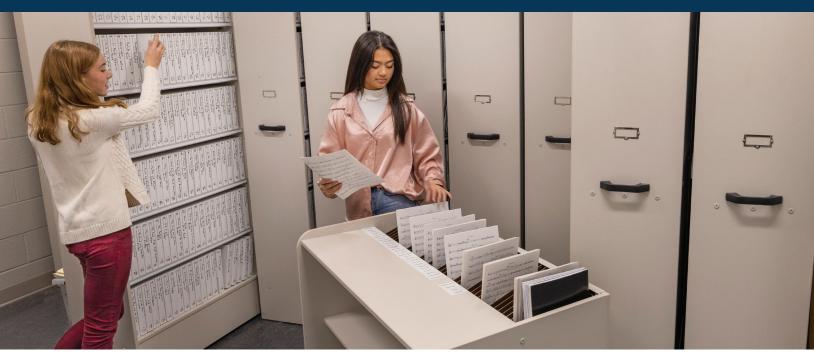

# SHEET MUSIC STORAGE

Wenger ingenuity and durability meet in this innovative line of space-saving solutions.

- An unprecedented combination of compact storage and accessibility
- Keeps sheet music clean, crisp, readable, and easy to find
- The polyester laminate finish is durable, retains its appearance over time, resists dents, chips, and thermal cracks, and offers higher moisture resistance than similar laminates.
- Durable and sturdy Wenger construction
- Standard and oversized for larger scores

## MUSIC LIBRARY SYSTEM

The revolutionary Wenger storage design that cuts your sheet music storage by more than half.

- High-density slide-out design
- Systematic organizational approach saves hours even days – of searching
- Accommodates most music filing boxes, endtab file folders, and envelopes
- Available in standard or oversized width shelves • Standard Music Library System is available in
  - 6-shelf and 7-shelf designs in various colors Oblique Music Library System, the filehanging design, comes in 6-rung or 7-rung options in multiple colors
- Clean, organized appearance
- Lockable (optional)