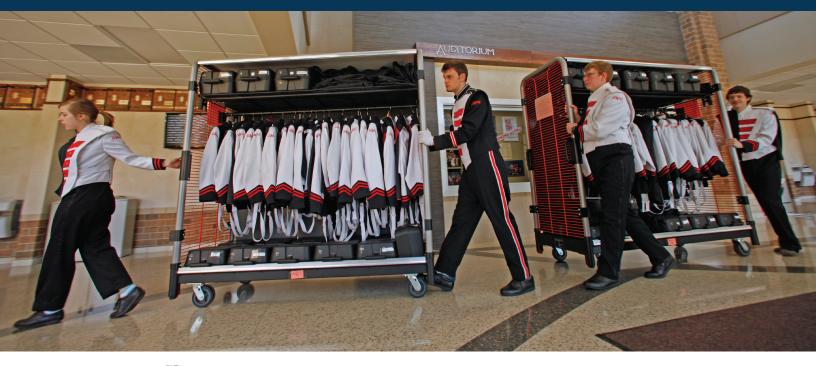

## **ONBOARD® UNIFORM CART**

Solid, versatile, convenient, and custom-made to safeguard garments traveling by bus.

- Sturdy, enduring Wenger construction
- Lightweight design easily managed by two people
- Accommodates up to 24 standard-length uniforms

## RACK 'N ROLL<sup>®</sup> GARMENT STORAGE

Designed to smoothly move bulky uniforms, robes, and concert wear.

- No-tool assembly
- Heavy-gauge steel shelving
- Black powder-coat paint finish
- Easy-maneuvering casters