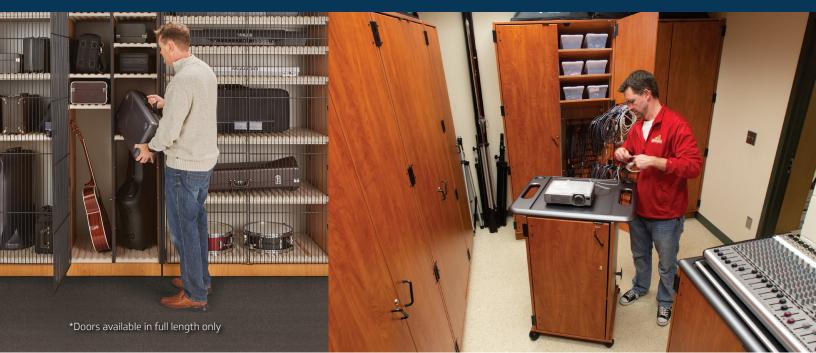

## **FIXED MEDIA STORAGE**

Wenger's fixed cabinets can help transform a chaotic storage area into one you can be proud of. Perfect for storage rooms or in-classroom lockable storage.

- Constructed of industrial grade composite wood with no added
- formaldehyde
- Available in Wenger standard colors
- Full locking wood doors
- Top venting holes to dissipate heat
- Wire management clips to hold wires
- Designed for the purpose of putting things away/where to find things quickly, maximize teaching/learning and minimize clutter/trip hazards

## **MOBILE MEDIA STORAGE**

As the level of technology in today's educational environments skyrockets, the need for connecting students to various media increases as well. Wenger's Mobile Media Storage Carts are rollable, lockable, portable media hubs that will get the technology where it needs to be.

- Constructed of industrial grade composite wood with no added formaldehyde
- Durable worksurface
- Available in Wenger standard colors
- Full locking wood doors and locking rear access door
- Durable, smooth rolling swivel casters
- Cable management with clips, cable pass through and cord wrap