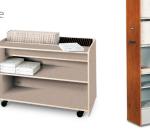

## **MOBILE FOLIO CABINET**

Lock the wheels to make the cabinet stationary or roll your

- folios wherever you need them.
- Units for band/orchestra or choral
- Shelf spacing is adjustable
- Extruded-aluminum shelf supports
- Lockable (optional)
- Three sizes, variety of colors