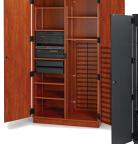

# **ULTRASTOR®** STORAGE CABINETS

Simply the best, the UltraStor® and AcoustiCabinets® line is one of the pillars of the Wenger brand, brilliantly engineered to streamline function, durability, and aesthetics.

- Patented polyethylene shelves with ventilation ridges and
- rounded lips improve airflow and minimize damage to instruments Polyester laminate and thermofused composite wood core
- resists chipping and retains its new looks Load-tested hinges and lock assemblies
- н.
- Institutional-quality doors .
- Wide range of sizes, colors, and styles Modular design simplifies rearrangement н.

## **INSTRUMENT STORAGE CABINETS**

The ultimate choice for reliable day-to-day operation and unparalleled durability that looks great with any décor.

- Engineered and built like no others
- Wide range of choices and options to fit any need
- Easy to add on and rearrange
- Tailored design makes the most of your space and improves traffic flow