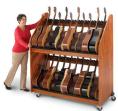

## **INSTRUMENT STORAGE RACKS**

Smooth-rolling protection and transportation to practice, rehearsal, and performance areas.

- Closed ends for extra protection
- Soft PVC instrument supports
- Easily traverse doorways
- Available in Wenger standard colors
- Flush storage and a compact footprint
  Tuba Tamer<sup>™</sup> and Cymbal Stands also available
- STRING BASS RACK
- VIOLIN/VIOLA RACK
- CELLO/GUITARRON RACK
- MOBILE GUITAR RACK
- TUBA & SOUSAPHONE MOBILE STORAGE RACK