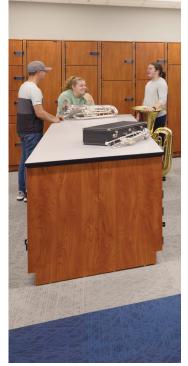

# MEDIA STORAGE

**Reconfigure in minutes** 

## **FIXED MEDIA STORAGE**

Wenger's fixed cabinets can help transform a chaotic storage area into one you can be proud of. Perfect for storage rooms or in-classroom lockable storage.

- Constructed of industrial grade composite wood with no added
- formaldehyde
- Available in Wenger standard colors
- Full locking wood doors
- Top venting holes to dissipate heat
- Wire management clips to hold wires
- Designed for the purpose of putting things away/where to find things quickly, maximize teaching/learning and minimize clutter/trip hazards

## **MOBILE MEDIA STORAGE**

As the level of technology in today's educational environments skyrockets, the need for connecting students to various media increases as well. Wenger's Mobile Media Storage Carts are rollable, lockable, portable media hubs that will get the technology where it needs to be.