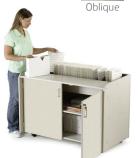

## **FIXED MEDIA STORAGE**

Wenger's fixed cabinets can help transform a chaotic storage area into one you can be proud of. Perfect for storage rooms or in-classroom lockable storage.

- Constructed of industrial grade composite wood with no added
- formaldehyde
- Available in Wenger standard colors
- Full locking wood doors
- Top venting holes to dissipate heat
- Wire management clips to hold wires
- Designed for the purpose of putting things away/where to find things quickly, maximize teaching/learning and minimize clutter/trip hazards

## **MOBILE MEDIA STORAGE**

As the level of technology in today's educational environments skyrockets, the need for connecting students to various media increases as well. Wenger's Mobile Media Storage Carts are rollable, lockable, portable media hubs that will get the technology where it needs to be.