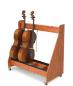

## **INSTRUMENT STORAGE RACKS**

Smooth-rolling protection and transportation to practice, rehearsal, and performance areas.

- Closed ends for extra protection
- Soft PVC instrument supports
- Easily traverse doorways
- Available in Wenger standard colors
- Flush storage and a compact footprint
  Tuba Tamer<sup>™</sup> and Cymbal Stands also available
- STRING BASS RACK
- VIOLIN/VIOLA RACK
- CELLO/GUITARRON RACK
- MOBILE GUITAR RACK
- TUBA & SOUSAPHONE MOBILE STORAGE RACK