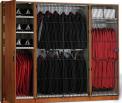

# **ULTRASTOR®** STORAGE CABINETS

Simply the best, the UltraStor® and AcoustiCabinets® line is one of the pillars of the Wenger brand, brilliantly engineered to streamline function, durability, and aesthetics.

- Patented polyethylene shelves with ventilation ridges and
- rounded lips improve airflow and minimize damage to instruments Polyester laminate and thermofused composite wood core
- resists chipping and retains its new looks Load-tested hinges and lock assemblies
- н.
- Institutional-quality doors .
- Wide range of sizes, colors, and styles Modular design simplifies rearrangement н.

## 5 R. -Full Wood Compartment Door Grille Doors Door Doors Compartment