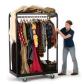

## **ONBOARD® UNIFORM CART**

Solid, versatile, convenient, and custom-made to safeguard garments traveling by bus.

- Sturdy, enduring Wenger construction
- Lightweight design easily managed by two people
- Accommodates up to 24 standard-length uniforms

## RACK 'N ROLL<sup>®</sup> GARMENT STORAGE

Designed to smoothly move bulky uniforms, robes, and concert wear.

- No-tool assembly
- Heavy-gauge steel shelving
- Black powder-coat paint finish
- Easy-maneuvering casters