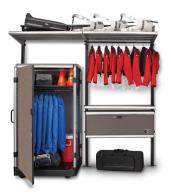

## **INSTRUMENT STORAGE CABINETS**

The ultimate choice for reliable day-to-day operation and unparalleled durability that looks great with any décor.

- Engineered and built like no others
- Wide range of choices and options to fit any need
- Easy to add on and rearrange
- Tailored design makes the most of your space and improves traffic flow

Robe and Uniform Cabinets

Corner Cabinets

38" (965 mm) High Cabinets

. Cabinets