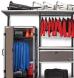

# **GEARBOSS®** HIGH-DENSITY STORAGE AND TRANSPORT

GearBoss high-density storage carts create more room in less space – improving space efficiency by as much as 50% – by using an innovative system of tracks and rolling carts. X-Carts are designed to move laterally on the track and stay in your equipment room. Team Carts are portable and engineered with retractable track guides so you can move the equipment around the room or off campus. No more wasted time running back and forth to the storage room. Every cart can be reconfigured for maximum storage.

## **HIGH-DENSITY STORAGE**

GearBoss X-Carts<sup>™</sup> and Team Carts<sup>™</sup> offer rugged storage that will help make your athletic and/or music storage rooms more organized and secure.

- Lockable, breathable, flexible
- Two sizes, variety of colors
- Welded heavy-gauge components
- Heavy-duty casters

## **GEARBOSS® SHELVING**

Cantilever design frees space below.

- Configured to your specific needs
- Each bay load-rated at 1,000 lb (450 kg)
- Easy to install and relocate