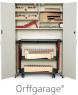

## **FIXED MEDIA STORAGE**

Wenger's fixed cabinets can help transform a chaotic storage area into one you can be proud of. Perfect for storage rooms or in-classroom lockable storage.

- Constructed of industrial grade composite wood with no added
- formaldehyde
- Available in Wenger standard colors
- Full locking wood doors
- Top venting holes to dissipate heat
- Wire management clips to hold wires
- Designed for the purpose of putting things away/where to find things quickly, maximize teaching/learning and minimize clutter/trip hazards

## **MOBILE MEDIA STORAGE**

As the level of technology in today's educational environments skyrockets, the need for connecting students to various media increases as well. Wenger's Mobile Media Storage Carts are rollable, lockable, portable media hubs that will get the technology where it needs to be.

- Constructed of industrial grade composite wood with no added formaldehyde
- Durable worksurface
- Available in Wenger standard colors
- Full locking wood doors and locking rear access door
- Durable, smooth rolling swivel casters
- Cable management with clips, cable pass through and cord wrap