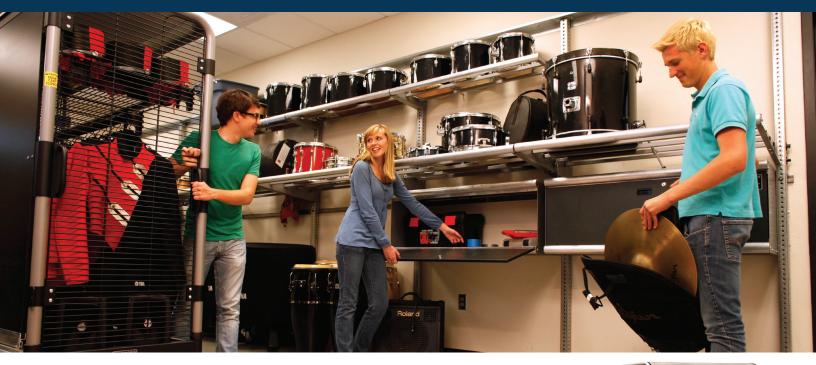

# **GEARBOSS®** HIGH-DENSITY STORAGE AND TRANSPORT

GearBoss high-density storage carts create more room in less space – improving space efficiency by as much as 50% – by using an innovative system of tracks and rolling carts. X-Carts are designed to move laterally on the track and stay in your equipment room. Team Carts are portable and engineered with retractable track guides so you can move the equipment around the room or off campus. No more wasted time running back and forth to the storage room. Every cart can be reconfigured for maximum storage.

## **HIGH-DENSITY STORAGE**

GearBoss X-Carts<sup>™</sup> and Team Carts<sup>™</sup> offer rugged storage that will help make your athletic and/or music storage rooms more organized and secure.

- Lockable, breathable, flexible
- Two sizes, variety of colors
- Welded heavy-gauge components
- Heavy-duty casters