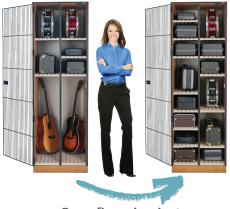

# **ULTRASTOR®** STORAGE CABINETS

Simply the best, the UltraStor® and AcoustiCabinets® line is one of the pillars of the Wenger brand, brilliantly engineered to streamline function, durability, and aesthetics.

- Patented polyethylene shelves with ventilation ridges and
- rounded lips improve airflow and minimize damage to instruments Polyester laminate and thermofused composite wood core
- resists chipping and retains its new looks Load-tested hinges and lock assemblies
- н.
- Institutional-quality doors .
- Wide range of sizes, colors, and styles Modular design simplifies rearrangement н.

## 5 R. -Full Wood Compartment Door Grille Doors Door Doors Compartment