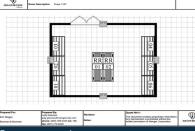

### WENGER'S LAYOUT

Drama prop and costume storage room

THE FINISHED PROJECT

Instrument storage in a hallway

Rehearsal room uniform storage closet