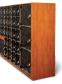

# SHEET MUSIC STORAGE

Wenger ingenuity and durability meet in this innovative line of space-saving solutions.

- An unprecedented combination of compact storage and accessibility
- Keeps sheet music clean, crisp, readable, and easy to find
- The polyester laminate finish is durable, retains its appearance over time, resists dents, chips, and thermal cracks, and offers higher moisture resistance than similar laminates.
- Durable and sturdy Wenger construction
- Standard and oversized for larger scores

## MUSIC LIBRARY SYSTEM

The revolutionary Wenger storage design that cuts your sheet music storage by more than half.

- High-density slide-out design
- Systematic organizational approach saves hours even days – of searching
- Accommodates most music filing boxes, endtab file folders, and envelopes
- Available in standard or oversized width shelves • Standard Music Library System is available in
  - 6-shelf and 7-shelf designs in various colors Oblique Music Library System, the filehanging design, comes in 6-rung or 7-rung options in multiple colors
- Clean, organized appearance
- Lockable (optional)