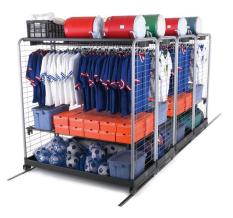

# **GEARBOSS®** HIGH-DENSITY STORAGE AND TRANSPORT

GearBoss high-density storage carts create more room in less space – improving space efficiency by as much as 50% – by using an innovative system of tracks and rolling carts. X-Carts are designed to move laterally on the track and stay in your equipment room. Team Carts are portable and engineered with retractable track guides so you can move the equipment around the room or off campus. No more wasted time running back and forth to the storage room. Every cart can be reconfigured for maximum storage.

## **HIGH-DENSITY STORAGE**

GearBoss X-Carts<sup>™</sup> and Team Carts<sup>™</sup> offer rugged storage that will help make your athletic and/or music storage rooms more organized and secure.

- Lockable, breathable, flexible
- Two sizes, variety of colors
- Welded heavy-gauge components
- Heavy-duty casters