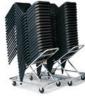

#### 127A261 Move & Store Cart, (30 lb) (13.6 kg) Stack, move and store up to 18 Student Chairs