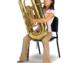

- 054L286 Under-Chair Book Rack, (2 lb) (.9 kg)
- 054B159 Sousaphone Holder, (11 lb) (5 kg) 106C001 Student Chair and Sousaphone Holder, (25 lb) (11.3 kg)