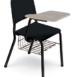

Durable and good-looking, Wenger Student Chairs also bring a polished, uniform appearance to your program.

Wear-resistant polypropylene back wraps around chair frame for a finished, professional look.

Black

# **PRODUCT SPECIFICATIONS:**

- Posture Chair design
- Extra-strong, square tube framing for durability and longer life
- Wear-resistant polypropylene seat and back in black promote even weight distribution, greater comfort and a lasting appearance
- · Large seat and back give musicians proper support and wider range of movement
- Six height choices 15.5", 16", 17", 17.5", 18.5" or 19.5" (394, 406, 432, 445, 470 or 495 mm) — support a wide range of students
- Note: Seat heights are measured from front of seat to floor
- Chair glides provide increased durability and stability
- Choice of two frame finishes: Black or Chrome
- (19.5" Student Chair is only available in black)
- 5-Year warranty