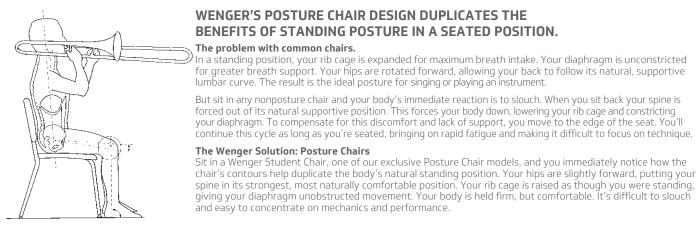

# The most helpful music chair in history.

The classic Wenger Student Chair has helped support correct posture in more music education facilities than any other chair. Like every Wenger Posture Chair, our Student Chair model puts musicians in the ideal performing position, all the while reducing discomfort so students can focus on technique.