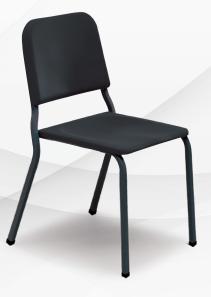

Durable and good-looking, Wenger Student Chairs also bring a polished, uniform appearance to your program.

Wear-resistant polypropylene back wraps around chair frame for a finished, professional look.

Black

# **PRODUCT SPECIFICATIONS:**

- Posture Chair design
- Extra-strong, square tube framing for durability and longer life
- Wear-resistant polypropylene seat and back in black promote even weight distribution, greater comfort and a lasting appearance
- · Large seat and back give musicians proper support and wider range of movement
- Six height choices 15.5", 16", 17", 17.5", 18.5" or 19.5" (394, 406, 432, 445, 470 or 495 mm) — support a wide range of students
- Note: Seat heights are measured from front of seat to floor
- Chair glides provide increased durability and stability
- Choice of two frame finishes: Black or Chrome
- (19.5" Student Chair is only available in black)
- 5-Year warranty