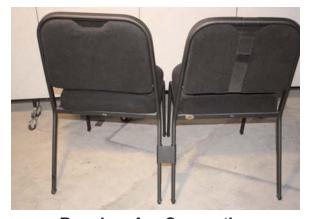

2. Snap the other side of the clamp to the second chair frame to complete the connection.

**Snap Onto First Chair** 

Snap Onto Chair (In-line Connection Shown)

**Rear Leg Arc Connection** 

**Front Leg Arc Connection**