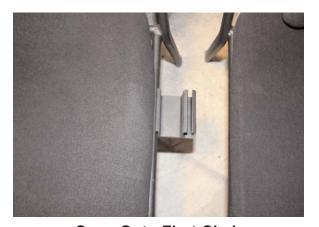

## **GANG CLAMP INSTRUCTIONS/CONFIGURATIONS:**

1. Snap one side of the clamp to the first chair frame at the desired location, depending on the setup configuration.

Example: For in-line connection, snap the clamp at a location between the seats; for setting up an arc, snap the connector to either the front or back leg. (See photos below)

2. Snap the other side of the clamp to the second chair frame to complete the connection.

**Snap Onto First Chair** 

Snap Onto Chair (In-line Connection Shown)

**Rear Leg Arc Connection** 

**Front Leg Arc Connection**