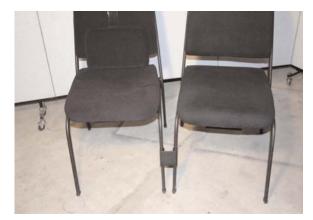

2. Snap the other side of the clamp to the second chair frame to complete the connection.

**Snap Onto First Chair** 

Snap Onto Chair (In-line Connection Shown)

**Rear Leg Arc Connection** 

**Front Leg Arc Connection**