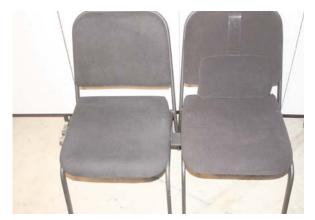

2. Snap the other side of the clamp to the second chair frame to complete the connection.

**Snap Onto First Chair** 

Snap Onto Chair (In-line Connection Shown)

**Rear Leg Arc Connection** 

**Front Leg Arc Connection**