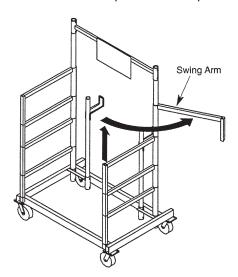

## Cart for 6' Tourmaster Risers with 18" Steps

- Part number: 024F950
- · Weights and dimensions:

Empty: 66"l x 30-1/4"w x 77-3/4"h (1676 x 768 x 1975 mm), 166 lb (75 kg)

With 3-step risers and back rail: 84"l x 30-1/4"w x 77-3/4"h ( $2134 \times 768 \times 1975 \text{ mm}$ ), 800 lb (363 kg)

## Cart for 4' Tourmaster Risers with 18" Steps

- Part number: 024F951
- · Weights and dimensions:

Empty: 51"l x 30-1/4"w x 77-3/4"h (1295 x 768 x 1975 mm), 160 lb (73 kg)

With 3-step risers and back rail: 68"l x 30-1/4"w x 77-3/4"h (173 x 768 x 1975 mm), 670 lb (304 kg)

## Cart for Tourmaster Risers with 24" Steps

- Part number: 024F952
- · Weights and dimensions:

Empty: 51"l x 36-1/4"w x 77-3/4"h (1295 x 921 x 1975 mm), 166 lb (77 kg)

With 3-step risers and back rail: 68"l x 36-1/4"w x 77-3/4"h (1727 x 921 x 1975 mm), 760 lb (345 kg)

With 3-step risers, back rail, and 4th step additions: 106"l x 30-1/4"w x 77-3/4"h (2692 x 768 x 1975 mm), 1012 lb (459 kg)

- 6" (152 mm) diameter casters, all four casters swivel
- Cart is steel construction with black baked on powder-coat paint
- · Lift and rotate swing arms out of the way to allow risers to be easily loaded and unloaded
- Fits through a standard 36" (914 mm) doorway
- Cart is designed to carry four risers, four rails (back, side or a combination) and four optional 4th-steps

With 3-step risers, back rail, and 4th step additions: 87"l x 30-1/4"w x 77-3/4"h (2210 x 768 x 1975 mm), 850 lb (386 kg)

- 6" (152 mm) diameter casters, all four casters swivel
- · Cart is steel construction with black baked on powder-coat paint
- · Lift and rotate swing arms out of the way to allow risers to be easily loaded and unloaded
- Fits through a standard 36" (914 mm) doorway
- Cart is designed to carry four risers, four back rails and four optional 4th-steps

With 3-step risers, back rail, and 4th step additions:  $87^{\text{H}} \times 36-1/4^{\text{W}} \times 77-3/4^{\text{W}} + (2210 \times 921 \times 1975 \text{ mm})$ , 975 lb (442 kg)

- 6" (152 mm) diameter casters, all 4 casters swivel
- Cart is steel construction with black baked on powder-coat paint
- · Lift and rotate swing arms out of the way to allow risers to be easily loaded and unloaded
- · 40" (1016 mm) doorway required
- · Cart is designed to carry four risers, four back rails and four optional 4th-steps