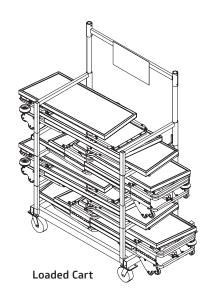

## Cart for 6' Tourmaster Risers with 18" Steps

- Part number: 024F950
- · Weights and dimensions:

Empty: 66"l x 30-1/4"w x 77-3/4"h (1676 x 768 x 1975 mm), 166 lb (75 kg)

With 3-step risers and back rail: 84"l x 30-1/4"w x 77-3/4"h ( $2134 \times 768 \times 1975 \text{ mm}$ ), 800 lb (363 kg)

## Cart for 4' Tourmaster Risers with 18" Steps

- Part number: 024F951
- · Weights and dimensions:

Empty: 51"l x 30-1/4"w x 77-3/4"h (1295 x 768 x 1975 mm), 160 lb (73 kg)

With 3-step risers and back rail: 68"l x 30-1/4"w x 77-3/4"h (173 x 768 x 1975 mm), 670 lb (304 kg)

## Cart for Tourmaster Risers with 24" Steps

- Part number: 024F952
- · Weights and dimensions:

Empty: 51"l x 36-1/4"w x 77-3/4"h (1295 x 921 x 1975 mm), 166 lb (77 kg)

With 3-step risers and back rail: 68"l x 36-1/4"w x 77-3/4"h (1727 x 921 x 1975 mm), 760 lb (345 kg)