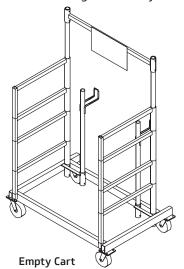

## Cart for 6' Tourmaster Risers with 18" Steps

- Part number: 024F950
- · Weights and dimensions:

Empty: 66"l x 30-1/4"w x 77-3/4"h (1676 x 768 x 1975 mm), 166 lb (75 kg)

With 3-step risers and back rail: 84"l x 30-1/4"w x 77-3/4"h ( $2134 \times 768 \times 1975 \text{ mm}$ ), 800 lb (363 kg)

## Cart for 4' Tourmaster Risers with 18" Steps

- Part number: 024F951
- · Weights and dimensions:

Empty: 51"l x 30-1/4"w x 77-3/4"h (1295 x 768 x 1975 mm), 160 lb (73 kg)

With 3-step risers and back rail: 68"l x 30-1/4"w x 77-3/4"h (173 x 768 x 1975 mm), 670 lb (304 kg)

## Cart for Tourmaster Risers with 24" Steps

- Part number: 024F952
- · Weights and dimensions:

Empty: 51"l x 36-1/4"w x 77-3/4"h (1295 x 921 x 1975 mm), 166 lb (77 kg)

With 3-step risers and back rail: 68"l x 36-1/4"w x 77-3/4"h (1727 x 921 x 1975 mm), 760 lb (345 kg)