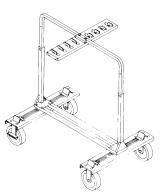

#### Six Unit Storage Cart

- 130C001 91 lb (41 kg)
- All steel construction, zinc plated
- Dimensions: Empty: 30"w x 55"l x 59-1/4"h (762 x 1397 x 1505 mm) Loaded: 30"w x 96"l x 59-1/4"h (762 x 2438 x 1505 mm)
- 8" diameter casters; two swivel and two rigid; swivel casters lock for safety
- Stage unit is simply rotated off cart and into position
- Fits through standard 36" (914 mm) doorway

## **Eight Unit Storage Cart**

- 130C002 99 lb (45 kg)
- All steel construction, zinc plated
- Dimensions: Empty: 37-1/2"w x 54"l x 60-1/2"h (953 x 1372 x 1537 mm) Loaded: 37-1/2"w x 96"l x 60-1/2" h (953 x 2438 x 1537 mm)
- 8" (203 mm) diameter casters, two swivel and two rigid; swivel casters lock for safety
- Stage unit is simply rotated off cart and into position
- 40" (1016 mm) doorway required

Six and Eight Unit Cart (Eight Unit Cart shown)

Loaded Eight Unit Cart

Loaded Guardrail Cart

**Twelve Unit Cart** 

© 2024 Wenger Corporation USA/2024-04

Minnesota Location

Wenger Phone 800.4WENGER (493-6437) Wenger Worldwide +1.507.455.4100 | Parts & Service 800.887.7145 | wengercorp.com
GearBoss Phone 800.493.6437 | gearboss.com
555 Park Drive, PO Box 448 | Owatonna | MN 55060