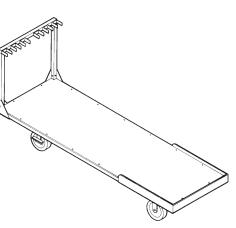

#### **Guardrail Cart**

- 011D800 (91 lb) (41 kg)
- Stores up to eight Trouper guardrails
- Dimensions (loaded or unloaded): 27"w x 99"l x 59"h (686 x 2515 x 1499 mm)
- Ideal for space efficient storage of guardrails

Six and Eight Unit Cart (Eight Unit Cart shown)

Loaded Eight Unit Cart

Loaded Guardrail Cart

**Twelve Unit Cart** 

© 2024 Wenger Corporation USA/2024-04

Minnesota Location

Wenger Phone 800.4WENGER (493-6437) Wenger Worldwide +1.507.455.4100 | Parts & Service 800.887.7145 | wengercorp.com
GearBoss Phone 800.493.6437 | gearboss.com
555 Park Drive, PO Box 448 | Owatonna | MN 55060