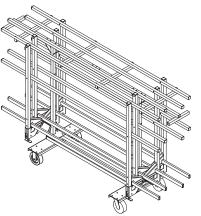

## **Twelve Unit Storage Cart**

- 2289004 156 lb (71 kg)
- All steel construction, zinc plated
- Dimensions: Empty: 32"w x 99-1/4"l x 47-1/4"h (813 x 2521 x 1200 mm) Loaded with 36" units: 32"w x 99-1/4"l x 47-3/4"h (813 x 2521 x 1213 mm) Loaded with 48" units: 32"w x 99-1/4"l x 59-3/4"h (813 x 2521 x 1518 mm)
- Stage unit is simply rotated off cart and into position
- Fits through standard 36" (914 mm) doorway

Six and Eight Unit Cart (Eight Unit Cart shown)

Loaded Eight Unit Cart

Loaded Guardrail Cart

**Twelve Unit Cart** 

© 2024 Wenger Corporation USA/2024-04

Minnesota Location

Wenger Phone 800.4WENGER (493-6437) Wenger Worldwide +1.507.455.4100 | Parts & Service 800.887.7145 | wengercorp.com
GearBoss Phone 800.493.6437 | gearboss.com
555 Park Drive, PO Box 448 | Owatonna | MN 55060