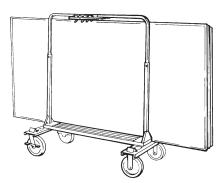

## **Eight Unit Storage Cart**

- 130C002 99 lb (45 kg)
- All steel construction, zinc plated
- Dimensions: Empty: 37-1/2"w x 54"l x 60-1/2"h (953 x 1372 x 1537 mm) Loaded: 37-1/2"w x 96"l x 60-1/2" h (953 x 2438 x 1537 mm)
- 8" (203 mm) diameter casters, two swivel and two rigid; swivel casters lock for safety
- Stage unit is simply rotated off cart and into position
- 40" (1016 mm) doorway required

Six and Eight Unit Cart (Eight Unit Cart shown)

Loaded Eight Unit Cart

Loaded Guardrail Cart

**Twelve Unit Cart** 

© 2024 Wenger Corporation USA/2024-04

Minnesota Location

Wenger Phone 800.4WENGER (493-6437) Wenger Worldwide +1.507.455.4100 | Parts & Service 800.887.7145 | wengercorp.com
GearBoss Phone 800.493.6437 | gearboss.com
555 Park Drive, PO Box 448 | Owatonna | MN 55060