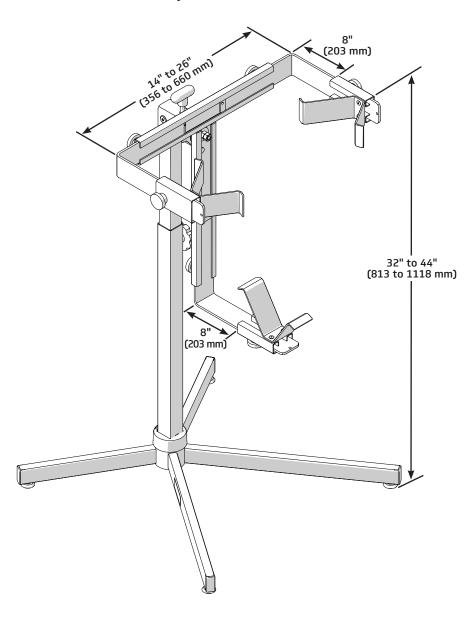

## Tuba Tamer™

- 049E001 27 lb (12.2 kg)
- Special design helps musicians control and properly position the instrument
- Liberates the musician to focus on technique
- · Adjustable, vinyl-clad instrument support stand protects the instrument
- Height-adjustable
- Adjusts five ways to hold a tuba or sousaphone
- Ideal for rehearsal and performance
- · Great for storage and helps prevent damage due to frequent handling
- · Assembly required
- Does not fit Miraphone Tubas, Baritone Horns or Rotary Valve Tubas
- Ten-year warranty