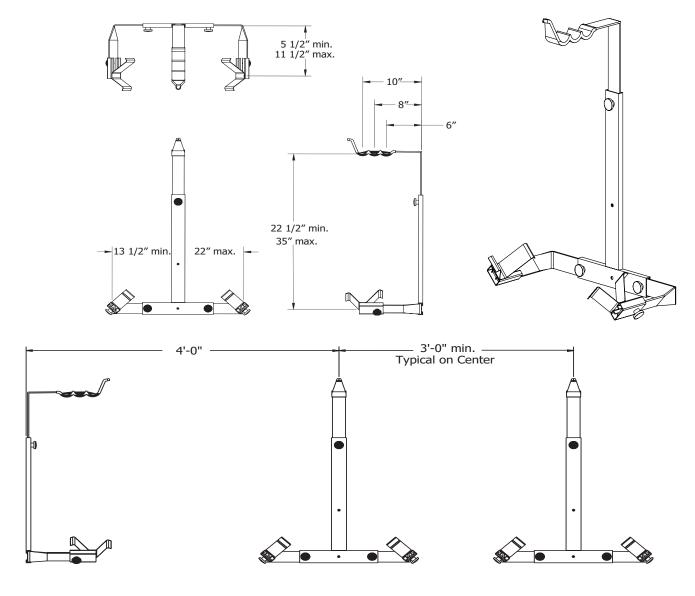

## Tuba/Sousaphone Wall Bracket

- 049E100 15 lb (6.8 kg)
- · Durable design gently cradles and protects instruments
- · Mounts easily on sheet rock or masonry to save valuable floor space
- · Adjusts five ways to hold tuba or sousaphone
- Height adjusts from 22-1/2" Min to 35" Max (572 to 889 mm)
- Width adjusts from 13-1/2" Min to 22" Max (343 to 559 mm)
- Does not fit miraphone tubas, baritone horns, or rotary valve tubas
  Note: The upper bracket fits through the tubing on the upper part of the tuba;
  - Rotary valve tubas or tubas constructed without any space for the bracket to fit through, will not fit with this bracket
- Recommended to NOT double-stack
- · Assembly required: mounting hardware not included
- Ten year warranty