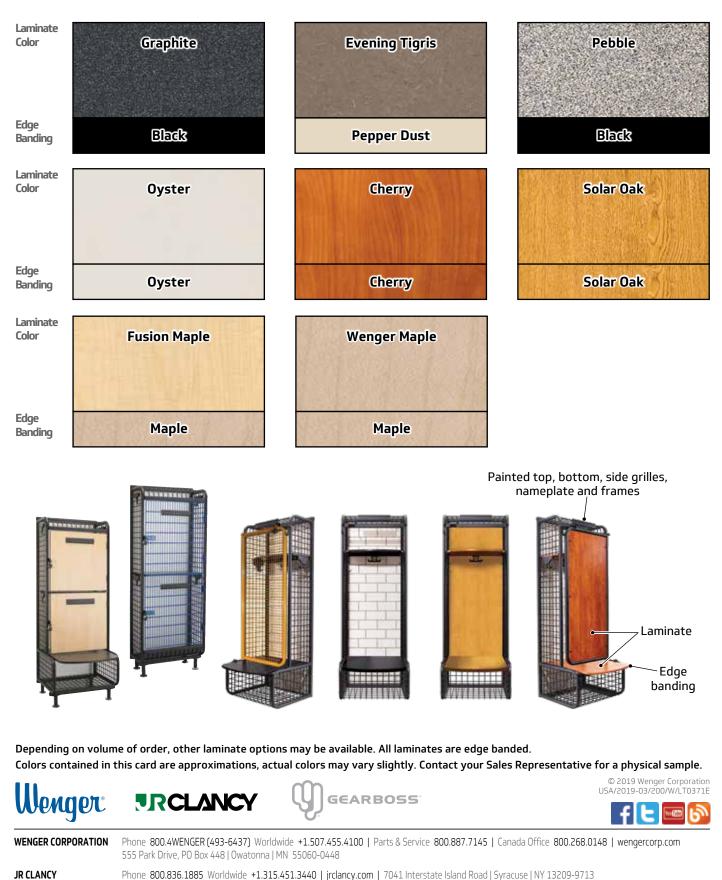

## Standard laminates and edge banding for wood surfaces High-wear laminate is only available in Graphite.

Phone 800.836.1885 Worldwide +1.315.451.3440 | jrclancy.com | 7041 Interstate Island Road | Syracuse | NY 13209-9713