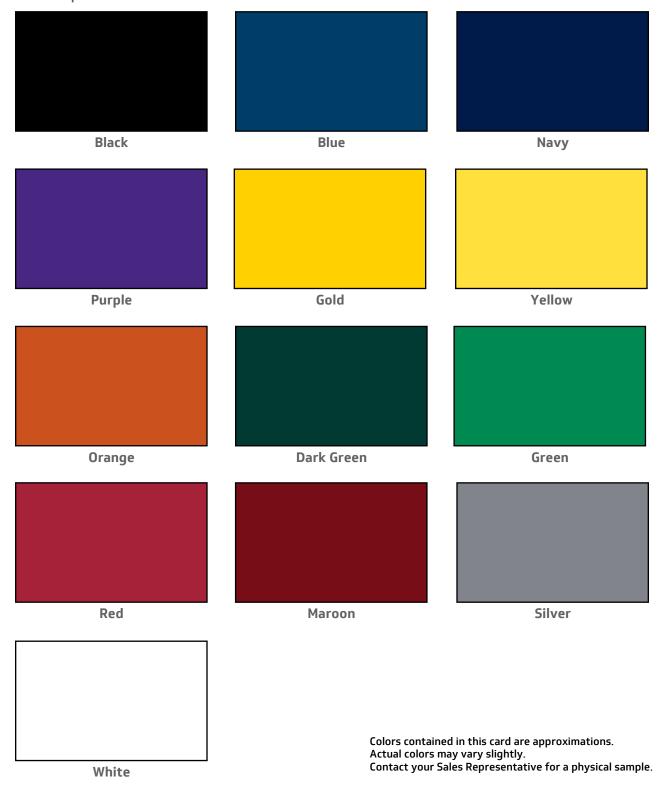

## **GearBoss**<sup>®</sup> AirPro<sup>®</sup> Lockers Color Sample Card

## Standard paints for top grille, bottom grille, side grilles, nameplate and frames Grille door has painted metal frame and grid.

Wood door has painted metal frame and laminate wood surface.