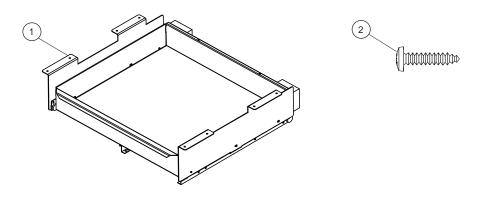

#### **PARTS LIST**

| <u>ltem</u> | <u>Qty</u> | <u>Description</u>              |
|-------------|------------|---------------------------------|
| 1           | 1          | DRAWER ASSEMBLY                 |
| 2           | 8          | SHEET METAL SCREW #10-16 X 7/8' |