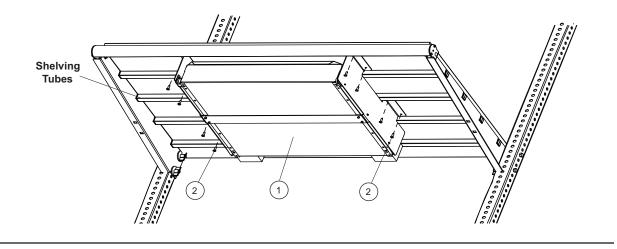

#### **SHELVING DRAWER INSTALLATION**

Note: The installation of the Shelving Drawer requires two people.

1. Center the Drawer Assembly (#1) under the Workstation between the shelving tubes.

Note: Place the Drawer Assembly brackets between the first and second shelving tubes.

2. With one person holding the Shelving Drawer in place, drill eight 1/8" holes. Holes are to be 7/8" deep.

Note: Be careful not to drill holes too deep.

3. Secure the Shelving Drawer to the Workstation using eight Machine Screws, #10-16 x 7/8" (#2).