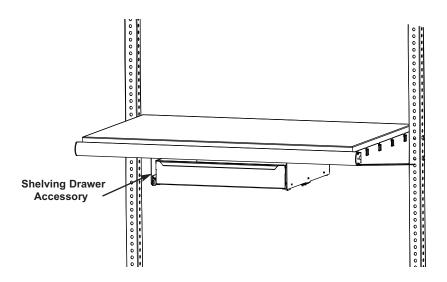

# Assembly/Owner's Manual Shelving Drawer Accessory

**Note:** Please read and understand the Shelving Drawer Accessory Assembly/Owner's Manual before attempting installation, assembly, or use.

**Note:** Remove all items from the shipping containers and sort the components by type, size, etc. Refer to the illustrations on the following pages. If you need additional information about your Shelving Drawer Accessory, contact the Wenger Corporation using the information listed below.

#### **SHELVING DRAWER INSTALLATION**

Note: The installation of the Shelving Drawer requires two people.

1. Center the Drawer Assembly (#1) under the Workstation between the shelving tubes.

Note: Place the Drawer Assembly brackets between the first and second shelving tubes.