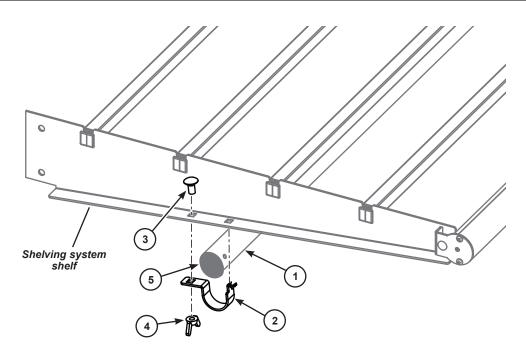

# **Parts List**

| ltem | Qty | Description                 |
|------|-----|-----------------------------|
| 1    | 1   | Garment Bar                 |
| 2    | 2   | Tube Holder Bracket         |
| 3    | 2   | 3/8-16 x 3/4" Carriage Bolt |
| 4    | 2   | 3/8-16 Wing Nut             |
| 5    | 2   | End Plug                    |

# Installation

- 1. Install the tube holder bracket (2) onto the underside of the shelf arm (6) by inserting the tab into the front hole and secure the bracket by inserting a carriage bolt (3) through the back hole of the shelf arm and bracket as shown using a wing nut (4). **Do not tighten the wing nut yet**.
- 2. Place one end of the garment bar (1) through the bracket and position the other end of the bar so step 1 can be repeated for the other end of the shelf.
- 3. Tighten the wing nuts on both ends of the garment bar.