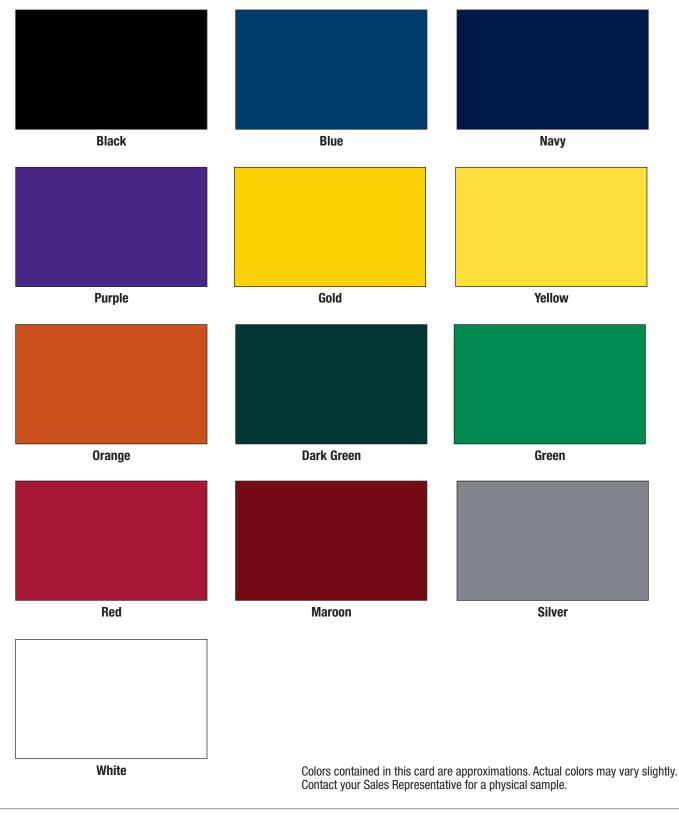

# GearBoss<sup>®</sup> High–Density Storage Standard Paints

GEARBOSS<sup>®</sup>

## **Color Sample Card**

#### Paints for Wire Grille End Panels

Standard frame and upright color is Silver. Cart base, hardware and accessories are painted Black.