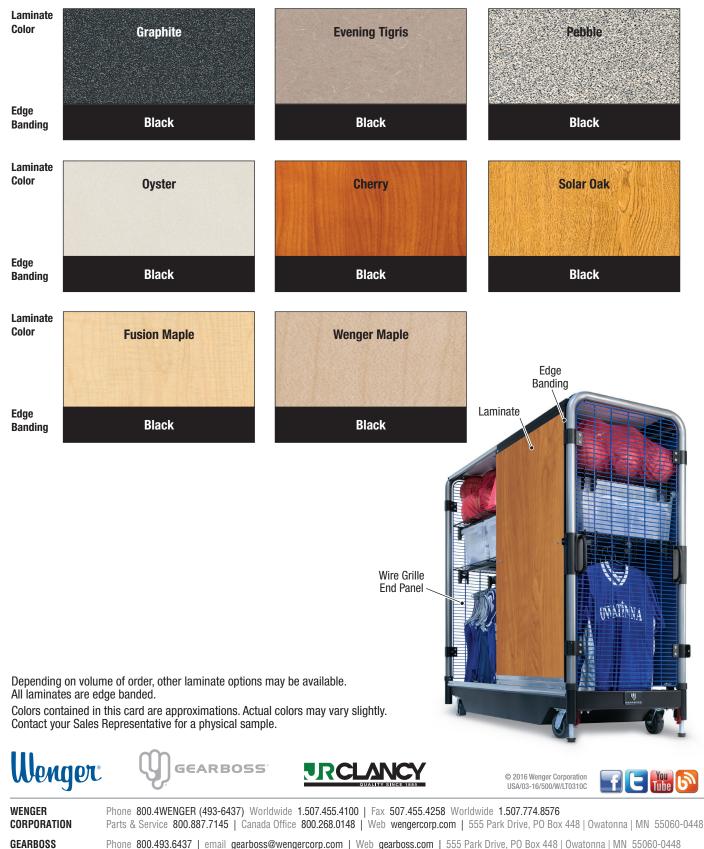

# GearBoss<sup>®</sup> High–Density Storage **Standard Laminates**

## **Color Sample Card**

JR CLANCY

### Laminates and Edge Banding for Wood Surfaces

Standard laminate for roof panel is Oyster.

Phone 800.493.6437 | email gearboss@wengercorp.com | Web gearboss.com | 555 Park Drive, PO Box 448 | Owatonna | MN 55060-0448