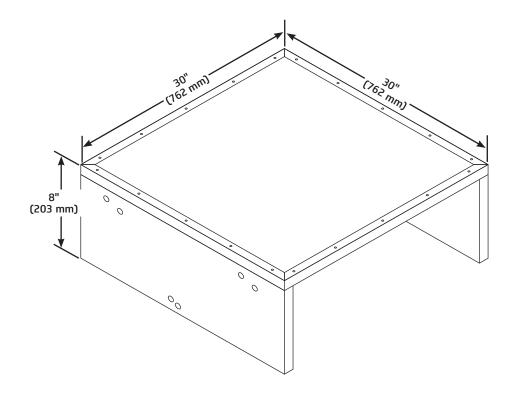

- 021L022 32 lb (14.5 kg)
- The perfect compliment to the Director's Stand
- Interlocking design for strength and stability
- High-quality built-in handle made for transporting
- Durable grey carpeted surface on solid-core plywood frame
- Tough steel edging and stable, locking hinges for extra support
- Measures 30"w x 30"d x 8"h (762 x 762 x 203 mm)
- Environmental attributes and LEED compliance for our products can be found at wengercorp.com/GREEN or by contacting your Wenger representative
- Ten-year warranty