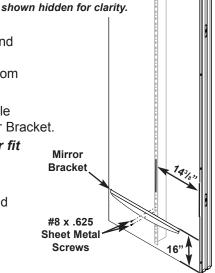

## SoundLok™ Mirror

Stiffener

inside of the Wall Panel.

The Inside Skin Panel is

IMPORTANT: The SoundLok Mirror must be attached to the Metal Stiffener located inside of a Standard Wall Panel. Metal

1. From the right-hand edge, measure 143/8" toward the center of the Wall Panel. This is the location of the center of the Metal Stiffener inside of the Wall Panel. The Metal Stiffener is located

Mark this horizontal position as the location to center the pre-drilled holes of the Mirror Brackets.

2. Postion a Mirror Bracket with the curved edge toward the floor and the pre-drilled holes flush against the Wall Panel. The flat edge at the top of the Mirror Bracket should be 16" up from the floor surface.

Be sure that the Mirror Bracket is level and pre-drill a 1/8" pilot hole into the Panel Wall through the two pre-drilled holes in the Mirror Bracket.

## IMPORTANT: The Mirror Bracket must be level to ensure proper fit and positioning of the Mirror.

3. Secure the Bottom Mirror Bracket to the Wall Panel by installing two #8 x .625 Sheet Metal Screws through the Mirror Bracket and into the Metal Stiffener located behind the Inside Skin Panel.