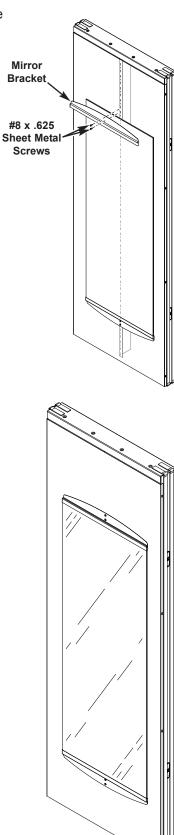

4. Slide the Mirror to sit inside of the Bottom Mirror Bracket.

5. Postion the remaining Mirror Bracket to fit snug over the Mirror and the curved edge toward the ceiling with the pre-drilled holes flush against the Wall Panel.

Be sure that the Mirror Bracket is level and pre-drill a 1/8" pilot hole into the Panel Wall through the two pre-drilled holes in the Mirror Bracket.

## IMPORTANT: The Mirror Bracket must be level to ensure proper fit and positioning of the Mirror.

6. Secure the Top Mirror Bracket to the Wall Panel by installing two #8 x .625 Sheet Metal Screws through the Mirror Bracket and into the Metal Stiffener located behind the Inside Skin Panel.

Mirror Installation Complete