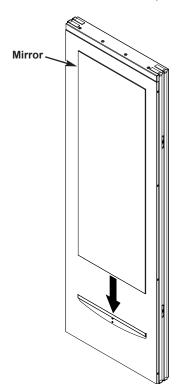

4. Slide the Mirror to sit inside of the Bottom Mirror Bracket.

5. Postion the remaining Mirror Bracket to fit snug over the Mirror and the curved edge toward the ceiling with the pre-drilled holes flush against the Wall Panel.