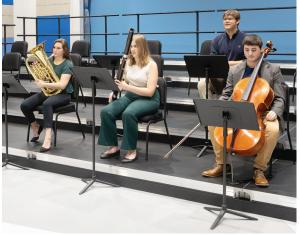

### The Benefits of Seated Risers

When students are all on one level they project their sound into the backs of the people in from of them. The sound loss can be significant and the critical listening ability of the students and director is diminished. Visual communication can also be affected when sight lines between the student and the director are blocked by instruments and people.

- StageTek seated risers are strong, durable additions to any music department
- Sound is projected over other musicians, improving aural cues and clarity of sound
- Sight lines between the director and students are unobstructed
- The cubic volume of the room is maintained in the critical reverberant space under the risers
- StageTek seat risers can be easily reconfigured, relocated and can be used to supplement a StageTek platform system