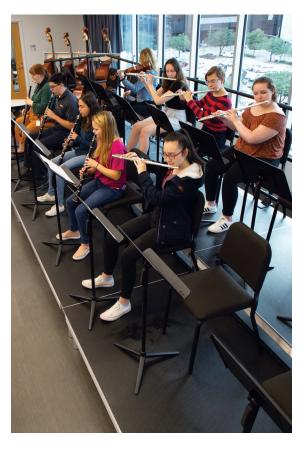

### The Benefits of Seated Risers

When students are all on one level they project their sound into the backs of the people in from of them. The sound loss can be significant and the critical listening ability of the students and director is diminished. Visual communication can also be affected when sight lines between the student and the director are blocked by instruments and people.

- StageTek seated risers are strong, durable additions to any music department
- Sound is projected over other musicians, improving aural cues and clarity of sound
- Sight lines between the director and students are unobstructed
- The cubic volume of the room is maintained in the critical reverberant space under the risers
- StageTek seat risers can be easily reconfigured, relocated and can be used to supplement a StageTek platform system