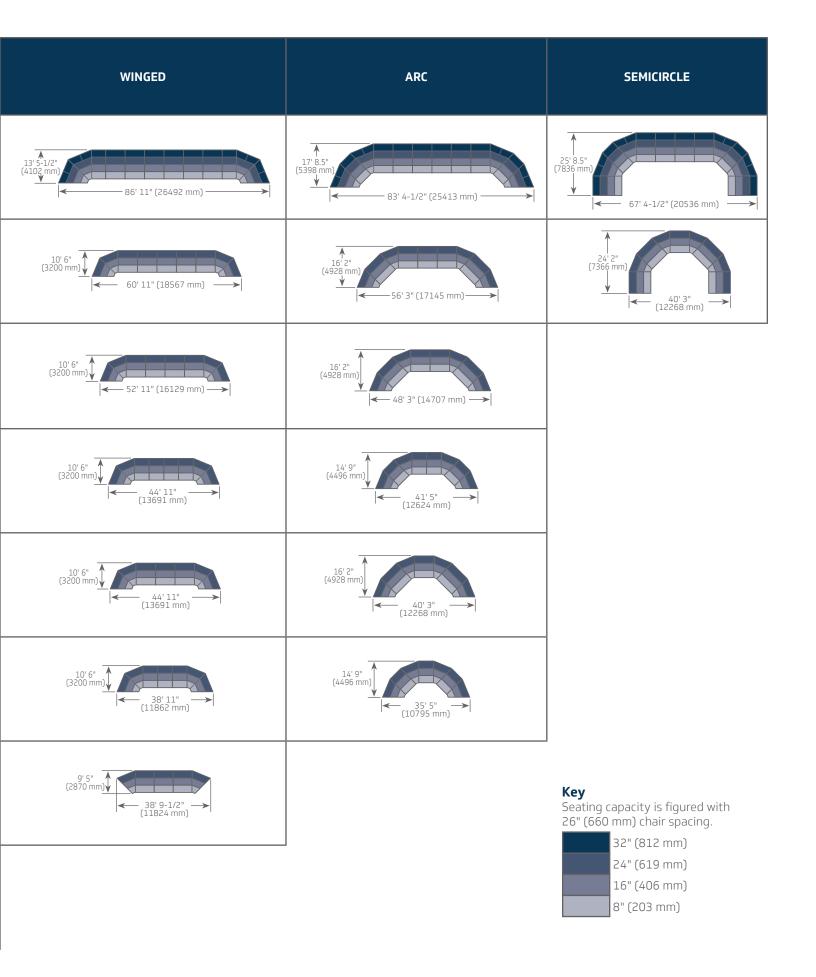

### Versatility

StageTek seated riser sets can be configured into a variety of shapes by adjusting the placement of the sections. Available shapes are:

- Horseshoe
- Winged
- Arc
- Semicircle

Contact your Wenger Corporation representative for information about these accessories.

| SEATING<br>CAPACITY<br>(NOT USING<br>THE FLOOR) | SEATING<br>CAPACITY<br>(WITH ONE<br>ROW OF<br>CHAIRS ON<br>THE FLOOR) | SET<br>NUMBER | HORSESHOE                                                                                                                                                                |
|-------------------------------------------------|-----------------------------------------------------------------------|---------------|--------------------------------------------------------------------------------------------------------------------------------------------------------------------------|
| Seats 160                                       | Seats 190                                                             | Set 475       | 19' 5-1/2"<br>(5931 mm)<br>74' 11" (22835 mm)                                                                                                                            |
| Seats 84                                        | Seats 104                                                             | Set 125       | 18' 6"<br>(5639 mm)<br>↓<br> ← 44' 11"<br>(13691 mm) →                                                                                                                   |
| Seats 72                                        | Seats 88                                                              | Set 115       | 18'6"<br>(5639 mm)<br>(5639 mm)<br>(11252 mm)                                                                                                                            |
| Seats 60                                        | Seats 72                                                              | Set 145       | (5029 mm)<br>← 32' 11"<br>(10033 mm)                                                                                                                                     |
| Seats 60                                        | Seats 72                                                              | Set 105       | 18'6"<br>(5639 mm)<br>← 28'11" →<br>(8814 mm)                                                                                                                            |
| Seats 51                                        | Seats 60                                                              | Set 135       | 16' 6"<br>(5029 mm)<br>↓<br>↓<br>(5029 mm)<br>↓<br>(5029 mm)<br>↓<br>(5029 mm)<br>↓<br>(5029 mm)<br>↓<br>(5029 mm)<br>↓<br>(5029 mm)<br>↓<br>(5029 mm)<br>↓<br>(5029 mm) |
| Seats 48                                        | Seats 60                                                              | Set 515       | (4597 mm)<br>34' 1"<br>(10389 mm)                                                                                                                                        |
| Seats 36                                        | Seats 48                                                              | Set 305       | (4724 mm)<br>(4724 mm)<br>←<br>22' 11"<br>(6985 mm)                                                                                                                      |