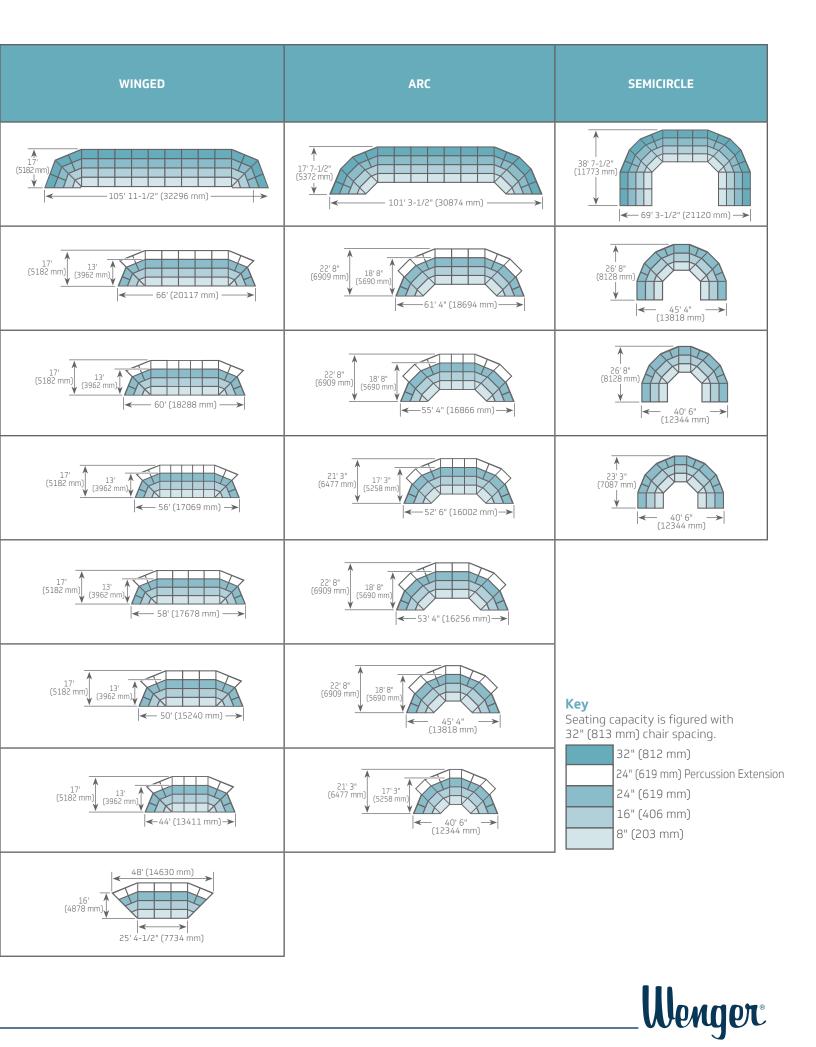

### Versatility

StageTek seated riser sets can be configured into a variety of shapes by adjusting the placement of the sections. Available shapes are:

- Horseshoe
- Winged
- Arc
- Semicircle

Contact your Wenger Corporation representative for information about these accessories.

| SEATING<br>CAPACITY<br>(NOT USING<br>THE FLOOR) | SEATING<br>CAPACITY<br>(WITH ONE<br>ROW OF<br>CHAIRS ON<br>THE FLOOR) | SET<br>NUMBER | HORSESHOE                                                                                                                                                                |
|-------------------------------------------------|-----------------------------------------------------------------------|---------------|--------------------------------------------------------------------------------------------------------------------------------------------------------------------------|
| Seats 160                                       | Seats 190                                                             | Set 475       | 19' 5-1/2"<br>(5931 mm)<br>74' 11" (22835 mm)                                                                                                                            |
| Seats 84                                        | Seats 104                                                             | Set 125       | 18' 6"<br>(5639 mm)<br>↓<br> ← 44' 11"<br>(13691 mm) →                                                                                                                   |
| Seats 72                                        | Seats 88                                                              | Set 115       | 18'6"<br>(5639 mm)<br>(5639 mm)<br>(11252 mm)                                                                                                                            |
| Seats 60                                        | Seats 72                                                              | Set 145       | (5029 mm)<br>← 32' 11"<br>(10033 mm)                                                                                                                                     |
| Seats 60                                        | Seats 72                                                              | Set 105       | 18'6"<br>(5639 mm)<br>← 28'11" →<br>(8814 mm)                                                                                                                            |
| Seats 51                                        | Seats 60                                                              | Set 135       | 16' 6"<br>(5029 mm)<br>↓<br>↓<br>(5029 mm)<br>↓<br>(5029 mm)<br>↓<br>(5029 mm)<br>↓<br>(5029 mm)<br>↓<br>(5029 mm)<br>↓<br>(5029 mm)<br>↓<br>(5029 mm)<br>↓<br>(5029 mm) |
| Seats 48                                        | Seats 60                                                              | Set 515       | (4597 mm)<br>34' 1"<br>(10389 mm)                                                                                                                                        |
| Seats 36                                        | Seats 48                                                              | Set 305       | (4724 mm)<br>(4724 mm)<br>←<br>22' 11"<br>(6985 mm)                                                                                                                      |