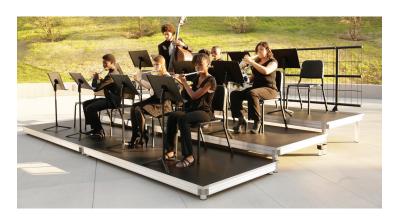

### BAND/ORCHESTRA SEATED RISER SETS

### Each StageTek Seated Riser Set Includes:

- Platform sections in elevations of 8", 16", 24" and 32" (203 mm, 406 mm, 619 mm and 812 mm)
- Pie-shaped sections of 8", 16", 24" and 32" (203 mm, 406 mm, 619 mm and 812 mm)
- Chair stops
- Percussion extensions (optional) attach at the rear of the seated riser, adding depth at the 24" (610 mm) elevation to accommodate brass and percussion sections

### Versatility

StageTek seated riser sets can be configured into a variety of shapes by adjusting the placement of the sections. Available shapes are:

- Horseshoe
- Winged
- Arc
- Semicircle